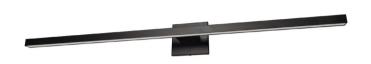

## ARL-436LEDW-MB - 36W Vanity, MB

(O0(Delivered)

## 36W LED Matte Black Arandel Vanity

Height 4.75 No. of Bulbs Width/Length 47.5 **LED Compatible** Integrated LED Depth 4 **Total Wattage** 36 4 Weight **Body Material** Metal **Second Material** Acrylic Finish/Color Matte Black Second Finish/Color White Type of Finish Painted **Bulb 1 Amount** 1 **Rated For** Damp Location **Bulb 1 Base Type** LED Voltage 120V **Bulb 1 Max Watt.** 36 **Bulb 1 Included** cUL or equivalent Yes **Approval Bulb 1 Lumens** 2880(Initial) 1800(Delivered) Warranty 3 Years Limited **Bulb 1 CRI** 90+ **Instal Position** Wall