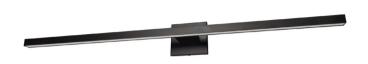

## ARL-424LEDW-MB - 24W Vanity, MB

:00(Delivered)

## 24W LED Matte Black Arandel Vanity

Height 4.75 No. of Bulbs Width/Length 35.5 **LED Compatible** Integrated LED Depth 4 **Total Wattage** 24 3 Weight **Body Material** Metal **Second Material** Acrylic Finish/Color Matte Black Second Finish/Color White Type of Finish Painted **Bulb 1 Amount** 1 **Rated For** Damp Location **Bulb 1 Base Type** LED Voltage 120V **Bulb 1 Max Watt.** 24 **Bulb 1 Included** cUL or equivalent Yes **Approval Bulb 1 Lumens** 1920(Initial) 1200(Delivered) Warranty 3 Years Limited **Bulb 1 CRI** 90+ **Instal Position** Wall