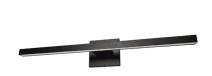

18W LED Matte Black Arandel Vanity

| Height                                                     | 4.75"                                          |
|------------------------------------------------------------|------------------------------------------------|
| Width/Length                                               | 23.75"                                         |
| Depth                                                      | 4''                                            |
| Weight                                                     | 2 lbs                                          |
|                                                            |                                                |
| <b>Body Material</b>                                       | Metal                                          |
| Finish/Color                                               | Matte Black                                    |
| Type of Finish                                             | Painted                                        |
|                                                            |                                                |
|                                                            |                                                |
| Light Qty                                                  | 1                                              |
| Light Qty<br>Light Base                                    | 1<br>LED                                       |
|                                                            |                                                |
| Light Base                                                 | LED                                            |
| Light Base Light Max Watt                                  | LED<br>18                                      |
| Light Base Light Max Watt Light Inc                        | LED<br>18<br>Yes                               |
| Light Base Light Max Watt Light Inc Light Lumens           | LED 18 Yes 1440(Initial) 770(Delivered)        |
| Light Base Light Max Watt Light Inc Light Lumens Light CRI | LED  18  Yes  1440(Initial) 770(Delivered) 90+ |