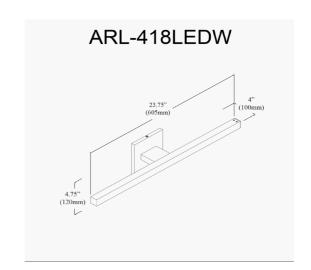

18W LED Matte Black Arandel Vanity

| Height                                                     | 4.75"                                          |
|------------------------------------------------------------|------------------------------------------------|
| Width/Length                                               | 23.75"                                         |
| Depth                                                      | 4''                                            |
| Weight                                                     | 2 lbs                                          |
|                                                            |                                                |
| <b>Body Material</b>                                       | Metal                                          |
| Finish/Color                                               | Matte Black                                    |
| Type of Finish                                             | Painted                                        |
|                                                            |                                                |
|                                                            |                                                |
| Light Qty                                                  | 1                                              |
| Light Qty<br>Light Base                                    | 1<br>LED                                       |
|                                                            |                                                |
| Light Base                                                 | LED                                            |
| Light Base Light Max Watt                                  | LED<br>18                                      |
| Light Base Light Max Watt Light Inc                        | LED<br>18<br>Yes                               |
| Light Base Light Max Watt Light Inc Light Lumens           | LED 18 Yes 1440(Initial) 770(Delivered)        |
| Light Base Light Max Watt Light Inc Light Lumens Light CRI | LED  18  Yes  1440(Initial) 770(Delivered) 90+ |