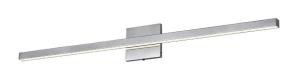

24W Vanity, Polished Chrome with Frosted Acrylic Diffuser

| II - ! - l- 4                                    | 4.7511                   |
|--------------------------------------------------|--------------------------|
| Height                                           | 4.75''                   |
| Width/Length                                     | 1.5"                     |
| Depth                                            | 35.5"                    |
| Weight                                           | 3 lbs                    |
|                                                  |                          |
| <b>Body Material</b>                             | Metal                    |
| Finish/Color                                     | Polished Chrome          |
| Type of Finish                                   | Electroplated            |
|                                                  |                          |
|                                                  |                          |
| Light Qty                                        | 1                        |
| Light Qty Light Base                             | 1<br>LED                 |
|                                                  |                          |
| Light Base                                       | LED                      |
| Light Base<br>Light Max Watt                     | LED<br>24                |
| Light Base Light Max Watt Light Inc              | LED<br>24<br>Yes         |
| Light Base Light Max Watt Light Inc Light Lumens | LED<br>24<br>Yes<br>1920 |

| Dimmable          |
|-------------------|
| Integrated LED    |
| 24W               |
|                   |
|                   |
| Acrylic           |
| White             |
| Frosted           |
|                   |
| Damp Location     |
| 120V              |
|                   |
| cUL or equivalent |
| 3 Years Limited   |
|                   |
|                   |