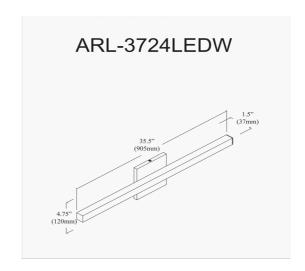

24W Vanity, Polished Chrome with Frosted Acrylic Diffuser

| II - ! - l- 4                                    | 4.7511                   |
|--------------------------------------------------|--------------------------|
| Height                                           | 4.75''                   |
| Width/Length                                     | 1.5"                     |
| Depth                                            | 35.5"                    |
| Weight                                           | 3 lbs                    |
|                                                  |                          |
| <b>Body Material</b>                             | Metal                    |
| Finish/Color                                     | Polished Chrome          |
| Type of Finish                                   | Electroplated            |
|                                                  |                          |
|                                                  |                          |
| Light Qty                                        | 1                        |
| Light Qty Light Base                             | 1<br>LED                 |
|                                                  |                          |
| Light Base                                       | LED                      |
| Light Base<br>Light Max Watt                     | LED<br>24                |
| Light Base Light Max Watt Light Inc              | LED<br>24<br>Yes         |
| Light Base Light Max Watt Light Inc Light Lumens | LED<br>24<br>Yes<br>1920 |