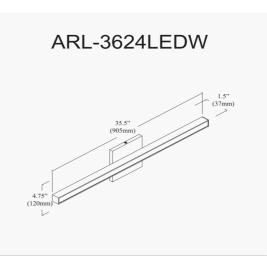

24W Matte Black Vanity w/ White Acrylic Diffuser

| Height                                                    | 4.75"                    |
|-----------------------------------------------------------|--------------------------|
| Width/Length                                              | 35.5"                    |
| Depth                                                     | 1.5"                     |
| Weight                                                    | 3 lbs                    |
|                                                           |                          |
| Body Material                                             | Metal                    |
| Finish/Color                                              | Black                    |
| Type of Finish                                            | Painted                  |
|                                                           |                          |
|                                                           |                          |
| Light Qty                                                 | 1                        |
| Light Qty<br>Light Base                                   | 1<br>LED                 |
|                                                           |                          |
| Light Base                                                | LED                      |
| Light Base<br>Light Max Watt                              | LED<br>24                |
| Light Base<br>Light Max Watt<br>Light Inc                 | LED<br>24<br>Yes         |
| Light Base<br>Light Max Watt<br>Light Inc<br>Light Lumens | LED<br>24<br>Yes<br>1920 |