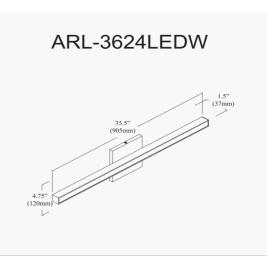

24W Aged Brass Vanity w/ White Acrylic Diffuser

| Height                                                    | 4.75''                   |
|-----------------------------------------------------------|--------------------------|
| Width/Length                                              | 35.5"                    |
| Depth                                                     | 1.5"                     |
| Weight                                                    | 3 lbs                    |
|                                                           |                          |
| <b>Body Material</b>                                      | Metal                    |
| Finish/Color                                              | Aged Brass               |
| Type of Finish                                            | Electroplated            |
|                                                           |                          |
|                                                           |                          |
| Light Qty                                                 | 1                        |
| Light Qty<br>Light Base                                   | 1<br>LED                 |
|                                                           |                          |
| Light Base                                                | LED                      |
| Light Base<br>Light Max Watt                              | LED<br>24                |
| Light Base<br>Light Max Watt<br>Light Inc                 | LED<br>24<br>Yes         |
| Light Base<br>Light Max Watt<br>Light Inc<br>Light Lumens | LED<br>24<br>Yes<br>1920 |