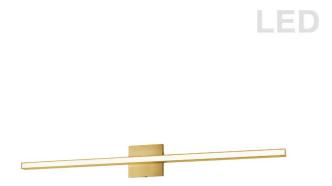

24W Aged Brass Vanity w/ White Acrylic Diffuser

| Height                                                    | 4.75''                   |
|-----------------------------------------------------------|--------------------------|
| Width/Length                                              | 35.5"                    |
| Depth                                                     | 1.5"                     |
| Weight                                                    | 3 lbs                    |
|                                                           |                          |
| <b>Body Material</b>                                      | Metal                    |
| Finish/Color                                              | Aged Brass               |
| Type of Finish                                            | Electroplated            |
|                                                           |                          |
|                                                           |                          |
| Light Qty                                                 | 1                        |
| Light Qty<br>Light Base                                   | 1<br>LED                 |
|                                                           |                          |
| Light Base                                                | LED                      |
| Light Base<br>Light Max Watt                              | LED<br>24                |
| Light Base<br>Light Max Watt<br>Light Inc                 | LED<br>24<br>Yes         |
| Light Base<br>Light Max Watt<br>Light Inc<br>Light Lumens | LED<br>24<br>Yes<br>1920 |