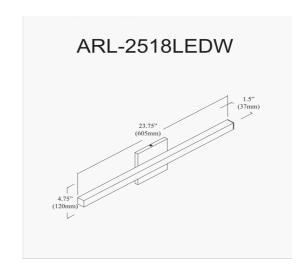

18W Vanity, Matte Black with Frosted Acrylic Diffuser

| Height                                           | 4.75"              |
|--------------------------------------------------|--------------------|
| Width/Length                                     | 1.5"               |
| Depth                                            | 23.75"             |
| Weight                                           | 2 lbs              |
|                                                  |                    |
| <b>Body Material</b>                             | Metal              |
| Finish/Color                                     | Black              |
| Type of Finish                                   | Painted            |
|                                                  |                    |
|                                                  |                    |
| Light Qty                                        | 1                  |
| Light Qty<br>Light Base                          | 1<br>LED           |
|                                                  |                    |
| Light Base                                       | LED                |
| Light Base<br>Light Max Watt                     | LED<br>18          |
| Light Base Light Max Watt Light Inc              | LED<br>18<br>Yes   |
| Light Base Light Max Watt Light Inc Light Lumens | LED  18  Yes  1440 |