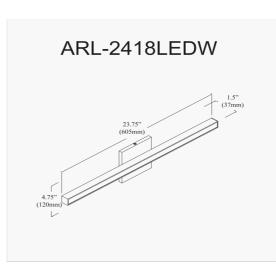

18W Polished Chrome Vanity w/ White Acrylic Diffuser

| Height                                                    | 4.75"                    |
|-----------------------------------------------------------|--------------------------|
| Width/Length                                              | 23.75"                   |
| Depth                                                     | 1.5"                     |
| Weight                                                    | 2 lbs                    |
|                                                           |                          |
| <b>Body Material</b>                                      | Metal                    |
| Finish/Color                                              | Polished Chrome          |
| Type of Finish                                            | Electroplated            |
|                                                           |                          |
|                                                           |                          |
| Light Qty                                                 | 1                        |
| Light Qty<br>Light Base                                   | 1<br>LED                 |
| <u> </u>                                                  |                          |
| Light Base                                                | LED                      |
| Light Base<br>Light Max Watt                              | LED<br>18                |
| Light Base<br>Light Max Watt<br>Light Inc                 | LED<br>18<br>Yes         |
| Light Base<br>Light Max Watt<br>Light Inc<br>Light Lumens | LED<br>18<br>Yes<br>1440 |

| Dimmable            | Dimmable          |
|---------------------|-------------------|
| LED Compatible      | Integrated LED    |
| Total Wattage       | 18W               |
|                     |                   |
|                     |                   |
| Second Material     | Acrylic           |
| Second Finish/Color | White             |
|                     |                   |
|                     |                   |
| Rated For           | Damp Location     |
| Voltage             | 120V              |
|                     |                   |
| Approval            | cUL or equivalent |
| Warranty            | 3 Years Limited   |
| Install Position    | Wall              |
|                     |                   |