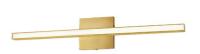

18W Aged Brass Vanity w/ White Acrylic Diffuser

| Height               | 4.75"         |
|----------------------|---------------|
| Width/Length         | 23.75"        |
| Depth                | 1.5"          |
| Weight               | 2 lbs         |
|                      |               |
| <b>Body Material</b> | Metal         |
| Finish/Color         | Aged Brass    |
| Type of Finish       | Electroplated |
|                      |               |
| Light Qty            | 1             |
| Light Base           | LED           |
| Light Max Watt       | 18            |
| Light Inc            | Yes           |
| Light Lumens         | 1440          |
| Light CRI            | 90+           |
| Light CCT            | 3000K         |
| Light Life           | 30000 Hours   |