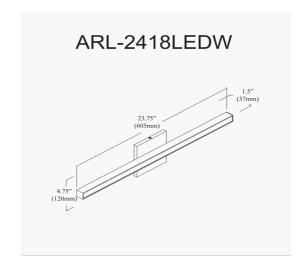

18W Aged Brass Vanity w/ White Acrylic Diffuser

| Height               | 4.75"         |
|----------------------|---------------|
| Width/Length         | 23.75"        |
| Depth                | 1.5"          |
| Weight               | 2 lbs         |
|                      |               |
| <b>Body Material</b> | Metal         |
| Finish/Color         | Aged Brass    |
| Type of Finish       | Electroplated |
|                      |               |
| Light Qty            | 1             |
| Light Base           | LED           |
| Light Max Watt       | 18            |
| Light Inc            | Yes           |
| Light Lumens         | 1440          |
| Light CRI            | 90+           |
| Light CCT            | 3000K         |
| Light Life           | 30000 Hours   |

| Dimmable            | Dimmable              |
|---------------------|-----------------------|
| LED Compatible      | Integrated LED        |
| Total Wattage       | 18W                   |
|                     |                       |
|                     |                       |
| Second Material     | Acrylic               |
| Second Finish/Color | White                 |
| •                   |                       |
|                     |                       |
|                     |                       |
| Rated For           | Damp Location         |
| Rated For Voltage   | Damp Location<br>120V |
|                     | •                     |
|                     | •                     |
| Voltage             | 120V                  |