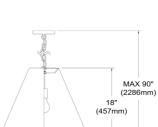

## ANA-M-AGB-698 - Anaya 1LT Anaya Medium Pendant, AGB w/ BK/GLD Shade

1 Light Medium Anaya Aged Brass Pendant with Black/Gold Shade

Discussion and a local set

20" (508mm)

ANA-M

| Height         | 18''   |
|----------------|--------|
| Width/Length   | 20''   |
| Depth          | 20''   |
| Weight         | 5 lbs  |
|                |        |
| Body Material  | Fabric |
| Finish/Color   | Black  |
| Type of Finish | Fabric |
|                |        |
| Light Qty      | 1      |
| Light Base     | E26    |
| Light Max Watt | 100    |
| Light Inc      | No     |
|                |        |
|                |        |

| Dimmable              | Dimmable          |
|-----------------------|-------------------|
| LED Compatible        | LED Compatible    |
| Total Wattage         | 100W              |
| _                     |                   |
|                       |                   |
| Second Material       | Metal             |
| Second Finish/Color   | Aged Brass        |
| Second Type of Finish | Electroplated     |
| ••                    |                   |
| Rated For             | Dry Location      |
| Voltage               | 120V              |
| 5                     |                   |
| Approval              | cUL or equivalent |
| Warranty              | 1 Year Limited    |
| Install Position      | Ceiling           |
|                       |                   |
| Extension Length      | 72                |
| Eveningen Feligen     | · <b>-</b>        |