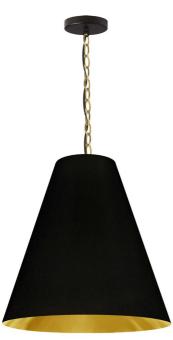

## ANA-M-AGB-698 - Anaya 1LT Anaya Medium Pendant, AGB w/ BK/GLD Shade

1 Light Medium Anaya Aged Brass Pendant with Black/Gold Shade

Discussion and a local set

20" (508mm)

ANA-M

| Height         | 18''   |
|----------------|--------|
| Width/Length   | 20''   |
| Depth          | 20''   |
| Weight         | 5 lbs  |
|                |        |
| Body Material  | Fabric |
| Finish/Color   | Black  |
| Type of Finish | Fabric |
|                |        |
| Light Qty      | 1      |
| Light Base     | E26    |
| Light Max Watt | 100    |
| Light Inc      | No     |
|                |        |
|                |        |