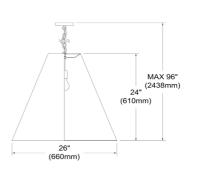

## ANA-L-MB-698 - Anaya 1LT Anaya Large Pendant, MB w/ BK/GLD Shade

1 Light Large Anaya Matte Black Pendant with Black/Gold Shade

ANA-L

| Height         | 24''   |
|----------------|--------|
| Width/Length   | 26''   |
| Depth          | 26''   |
| Weight         | 7 lbs  |
|                |        |
| Body Material  | Fabric |
| Finish/Color   | Black  |
| Type of Finish | Fabric |
|                |        |
| Light Qty      | 1      |
| Light Base     | E26    |
| Light Max Watt | 100    |
| Light Inc      | No     |
|                |        |