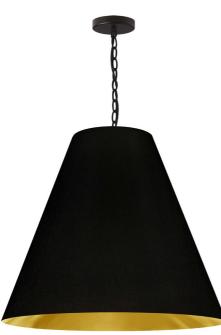

## ANA-L-MB-698 - Anaya 1LT Anaya Large Pendant, MB w/ BK/GLD Shade

1 Light Large Anaya Matte Black Pendant with Black/Gold Shade

ANA-L

| Height         | 24''   |
|----------------|--------|
| Width/Length   | 26''   |
| Depth          | 26''   |
| Weight         | 7 lbs  |
|                |        |
| Body Material  | Fabric |
| Finish/Color   | Black  |
| Type of Finish | Fabric |
|                |        |
| Light Qty      | 1      |
| Light Base     | E26    |
| Light Max Watt | 100    |
| Light Inc      | No     |
|                |        |