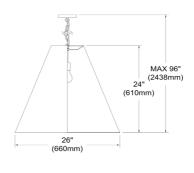

1 Light Large Anaya Aged Brass Pendant w/ White Shade

| Height               | 24"    |
|----------------------|--------|
| Width/Length         | 26"    |
| Depth                | 26"    |
| Weight               | 7 lbs  |
|                      |        |
| <b>Body Material</b> | Fabric |
| Finish/Color         | White  |
| Type of Finish       | Fabric |
|                      |        |
| Light Qty            | 1      |
| Light Base           | E26    |
| Light Max Watt       | 100    |
| Light Inc            | No     |
|                      |        |
|                      |        |
|                      |        |

Dimmable

1 Year Limited

Ceiling

Extension Length 72

Dimmable

Warranty
Install Position

| Date:         | Notes: |
|---------------|--------|
| Fixture Type: |        |
| Job Name:     |        |

Lighting | LED |