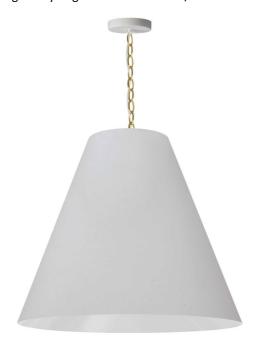

1 Light Large Anaya Aged Brass Pendant w/ White Shade

| Height               | 24"    |
|----------------------|--------|
| Width/Length         | 26"    |
| Depth                | 26"    |
| Weight               | 7 lbs  |
|                      |        |
| <b>Body Material</b> | Fabric |
| Finish/Color         | White  |
| Type of Finish       | Fabric |
|                      |        |
| Light Qty            | 1      |
| Light Base           | E26    |
| Light Max Watt       | 100    |
| Light Inc            | No     |
|                      |        |
|                      |        |
|                      |        |