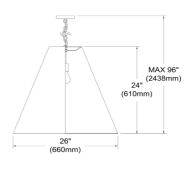

1 Light Large Anaya Aged Brass Pendant with Black/Gold Shade

| Height               | 24"    |
|----------------------|--------|
| Width/Length         | 26"    |
| Depth                | 26"    |
| Weight               | 7 lbs  |
|                      |        |
| <b>Body Material</b> | Fabric |
| Finish/Color         | Black  |
| Type of Finish       | Fabric |
|                      |        |
| Light Qty            | 1      |
| Light Base           | E26    |
| Light Max Watt       | 100    |
| Light Inc            | No     |
|                      |        |
|                      |        |
|                      |        |

72

| Date:         | Notes: |
|---------------|--------|
| Fixture Type: |        |
| Job Name:     | 1      |

**Extension Length** 

Lighting | LED | Shades | Custom Designs