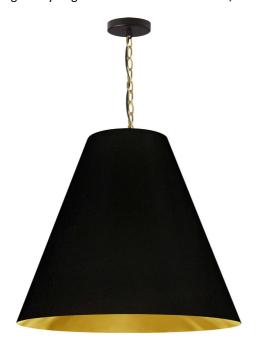

1 Light Large Anaya Aged Brass Pendant with Black/Gold Shade

| Height               | 24"    |
|----------------------|--------|
| Width/Length         | 26"    |
| Depth                | 26"    |
| Weight               | 7 lbs  |
|                      |        |
| <b>Body Material</b> | Fabric |
| Finish/Color         | Black  |
| Type of Finish       | Fabric |
|                      |        |
| Light Qty            | 1      |
| Light Base           | E26    |
| Light Max Watt       | 100    |
| Light Inc            | No     |
|                      |        |
|                      |        |
|                      |        |

| Dimmable              | Dimmable          |
|-----------------------|-------------------|
| LED Compatible        | LED Compatible    |
| Total Wattage         | 100W              |
|                       |                   |
| Second Material       | Metal             |
| Second Finish/Color   | Aged Brass        |
| Second Type of Finish | Electroplated     |
|                       |                   |
| Rated For             | Dry Location      |
| Voltage               | 120V              |
|                       |                   |
| Approval              | cUL or equivalent |
| Warranty              | 1 Year Limited    |
| Install Position      | Ceiling           |
|                       |                   |