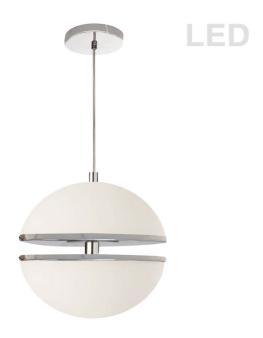

30W Pendant, Polished Chrome w/ White Glass

| Height                                           | 14"              |
|--------------------------------------------------|------------------|
| Width/Length                                     | 12"              |
| Depth                                            | 12"              |
| Weight                                           | 8 lbs            |
|                                                  |                  |
| <b>Body Material</b>                             | Glass            |
| Finish/Color                                     | White            |
| Type of Finish                                   | Painted          |
|                                                  |                  |
|                                                  |                  |
| Light Qty                                        | 2                |
| Light Qty Light Base                             | 2<br>LED         |
|                                                  |                  |
| Light Base                                       | LED              |
| Light Base<br>Light Max Watt                     | LED<br>15        |
| Light Base Light Max Watt Light Inc              | LED<br>15<br>Yes |
| Light Base Light Max Watt Light Inc Light Lumens | LED 15 Yes 2100  |

| Dimmable                    | Dimmable                          |
|-----------------------------|-----------------------------------|
| LED Compatible              | Integrated LED                    |
| Total Wattage               | 30W                               |
|                             |                                   |
|                             |                                   |
| Second Material             | Metal                             |
| Second Finish/Color         | Polished Chrome                   |
| Second Type of Finish       | Electroplated                     |
|                             |                                   |
|                             |                                   |
| Rated For                   | Dry Location                      |
| Rated For<br>Voltage        | Dry Location<br>120V              |
|                             | •                                 |
|                             | •                                 |
| Voltage                     | 120V                              |
| Voltage<br>Approval         | 120V<br>cUL or equivalent         |
| Voltage  Approval  Warranty | cUL or equivalent 3 Years Limited |
| Voltage  Approval  Warranty | cUL or equivalent 3 Years Limited |