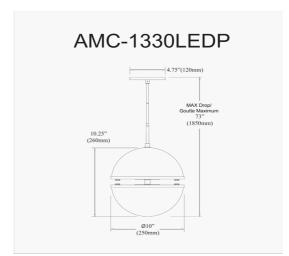

30W Pendant, Polished Chrome w/ White Glass

| Height                                           | 14"              |
|--------------------------------------------------|------------------|
| Width/Length                                     | 12"              |
| Depth                                            | 12"              |
| Weight                                           | 8 lbs            |
|                                                  |                  |
| <b>Body Material</b>                             | Glass            |
| Finish/Color                                     | White            |
| Type of Finish                                   | Painted          |
|                                                  |                  |
|                                                  |                  |
| Light Qty                                        | 2                |
| Light Qty Light Base                             | 2<br>LED         |
|                                                  |                  |
| Light Base                                       | LED              |
| Light Base<br>Light Max Watt                     | LED<br>15        |
| Light Base Light Max Watt Light Inc              | LED<br>15<br>Yes |
| Light Base Light Max Watt Light Inc Light Lumens | LED 15 Yes 2100  |

| Dimmable                    | Dimmable                          |
|-----------------------------|-----------------------------------|
| LED Compatible              | Integrated LED                    |
| Total Wattage               | 30W                               |
|                             |                                   |
|                             |                                   |
| Second Material             | Metal                             |
| Second Finish/Color         | Polished Chrome                   |
| Second Type of Finish       | Electroplated                     |
|                             |                                   |
|                             |                                   |
| Rated For                   | Dry Location                      |
| Rated For<br>Voltage        | Dry Location<br>120V              |
|                             | •                                 |
|                             | •                                 |
| Voltage                     | 120V                              |
| Voltage<br>Approval         | 120V<br>cUL or equivalent         |
| Voltage  Approval  Warranty | cUL or equivalent 3 Years Limited |
| Voltage  Approval  Warranty | cUL or equivalent 3 Years Limited |