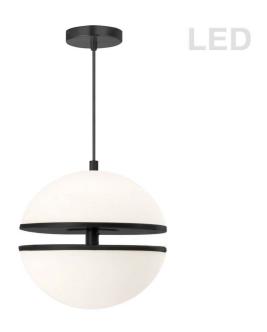

30W Pendant, Matte Black w/ White Glass

| Height                                           | 14"              |
|--------------------------------------------------|------------------|
| Width/Length                                     | 12"              |
| Depth                                            | 12"              |
| Weight                                           | 8 lbs            |
|                                                  |                  |
| <b>Body Material</b>                             | Glass            |
| Finish/Color                                     | White            |
| Type of Finish                                   | Painted          |
|                                                  |                  |
|                                                  |                  |
| Light Qty                                        | 2                |
| Light Qty Light Base                             | 2<br>LED         |
|                                                  |                  |
| Light Base                                       | LED              |
| Light Base<br>Light Max Watt                     | LED<br>15        |
| Light Base Light Max Watt Light Inc              | LED<br>15<br>Yes |
| Light Base Light Max Watt Light Inc Light Lumens | LED 15 Yes 2100  |

| Dimmable                | Dimmable          |
|-------------------------|-------------------|
| LED Compatible          | Integrated LED    |
| Total Wattage           | 30W               |
|                         |                   |
|                         |                   |
| Second Material         | Metal             |
| Second Finish/Color     | Black             |
| Second Type of Finish   | Painted           |
|                         |                   |
| Rated For               | Dry Location      |
| Voltage                 | 120V              |
|                         |                   |
| Approval                | cUL or equivalent |
| Warranty                | 3 Years Limited   |
| Install Position        | Ceiling           |
|                         |                   |
| <b>Extension Length</b> | 72                |