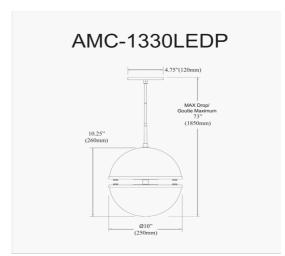

30W Pendant, Matte Black w/ White Glass

| Height                                           | 14"              |
|--------------------------------------------------|------------------|
| Width/Length                                     | 12"              |
| Depth                                            | 12"              |
| Weight                                           | 8 lbs            |
|                                                  |                  |
| <b>Body Material</b>                             | Glass            |
| Finish/Color                                     | White            |
| Type of Finish                                   | Painted          |
|                                                  |                  |
|                                                  |                  |
| Light Qty                                        | 2                |
| Light Qty Light Base                             | 2<br>LED         |
|                                                  |                  |
| Light Base                                       | LED              |
| Light Base<br>Light Max Watt                     | LED<br>15        |
| Light Base Light Max Watt Light Inc              | LED<br>15<br>Yes |
| Light Base Light Max Watt Light Inc Light Lumens | LED 15 Yes 2100  |

| Dimmable                | Dimmable          |
|-------------------------|-------------------|
| LED Compatible          | Integrated LED    |
| Total Wattage           | 30W               |
|                         |                   |
|                         |                   |
| Second Material         | Metal             |
| Second Finish/Color     | Black             |
| Second Type of Finish   | Painted           |
|                         |                   |
| Rated For               | Dry Location      |
| Voltage                 | 120V              |
|                         |                   |
| Approval                | cUL or equivalent |
| Warranty                | 3 Years Limited   |
| Install Position        | Ceiling           |
|                         |                   |
| <b>Extension Length</b> | 72                |