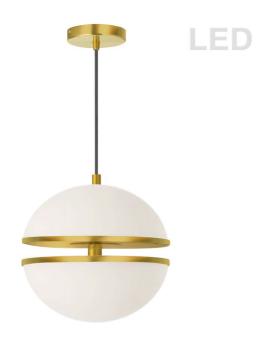

30W Pendant, Aged Brass w/ White Glass

| Height               | 14"          |
|----------------------|--------------|
| Width/Length         | 12"          |
| Depth                | 12"          |
| Weight               | 8 lbs        |
|                      |              |
| <b>Body Material</b> | Glass        |
| Finish/Color         | White        |
| Type of Finish       | Painted      |
|                      |              |
| Light Qty            | 2            |
| Light Base           | LED          |
| Light Max Watt       | 15           |
| Light Inc            | Yes          |
| Light Lumens         | 2100         |
| Liebt CDI            |              |
| Light CRI            | 80+          |
| Light CCT            | 80+<br>3000K |

| Dimmable              | Dimmable          |
|-----------------------|-------------------|
| LED Compatible        | Integrated LED    |
| Total Wattage         | 30W               |
|                       |                   |
|                       |                   |
| Second Material       | Metal             |
| Second Finish/Color   | Aged Brass        |
| Second Type of Finish | Electroplated     |
|                       |                   |
| Rated For             | Dry Location      |
| Voltage               | 120V              |
|                       |                   |
| Approval              | cUL or equivalent |
| Warranty              | 3 Years Limited   |
| Install Position      | Ceiling           |
|                       |                   |