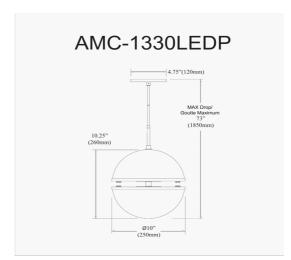

30W Pendant, Aged Brass w/ White Glass

| Height               | 14"          |
|----------------------|--------------|
| Width/Length         | 12"          |
| Depth                | 12"          |
| Weight               | 8 lbs        |
|                      |              |
| <b>Body Material</b> | Glass        |
| Finish/Color         | White        |
| Type of Finish       | Painted      |
|                      |              |
| Light Qty            | 2            |
| Light Base           | LED          |
| Light Max Watt       | 15           |
| Light Inc            | Yes          |
| Light Lumens         | 2100         |
| Liebt CDI            |              |
| Light CRI            | 80+          |
| Light CCT            | 80+<br>3000K |

| Dimmable              | Dimmable          |
|-----------------------|-------------------|
| LED Compatible        | Integrated LED    |
| Total Wattage         | 30W               |
|                       |                   |
|                       |                   |
| Second Material       | Metal             |
| Second Finish/Color   | Aged Brass        |
| Second Type of Finish | Electroplated     |
|                       |                   |
| Rated For             | Dry Location      |
| Voltage               | 120V              |
|                       |                   |
| Approval              | cUL or equivalent |
| Warranty              | 3 Years Limited   |
| Install Position      | Ceiling           |
|                       |                   |

72

| Date:         | Notes: |
|---------------|--------|
| Fixture Type: |        |
| Job Name:     |        |

**Extension Length** 

Lighting | LED | Shades | Custom Designs