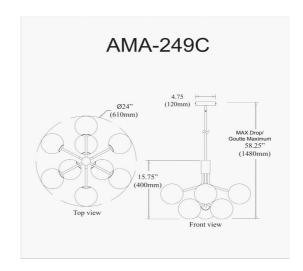

9 Light Halogen Chandelier, Aged Brass with Opal Glass

| Height               | 15.75"        |  |
|----------------------|---------------|--|
| Width/Length         | 24"           |  |
| Depth                | 24"           |  |
| Weight               | 10.15 lbs     |  |
|                      |               |  |
| <b>Body Material</b> | Metal         |  |
| Finish/Color         | Aged Brass    |  |
| Type of Finish       | Electroplated |  |
|                      |               |  |
| Light Qty            | 9             |  |
| Light Base           | G9            |  |
| Light Max Watt       | 25            |  |
| Light Inc            | No            |  |
|                      |               |  |
|                      |               |  |
|                      |               |  |

| Dimmable            | Dimmable          |
|---------------------|-------------------|
| LED Compatible      | LED Compatible    |
| Total Wattage       | 225W              |
|                     |                   |
| Second Material     | Glass             |
|                     |                   |
| Second Finish/Color | White             |
|                     |                   |
| Rated For           | Damp Location     |
| Voltage             | 120V              |
| J                   |                   |
| Approval            | cUL or equivalent |
| Warranty            | 1 Year Limited    |
| Install Position    | Ceiling           |
| Extension Length    | 39 (8+11+20)      |