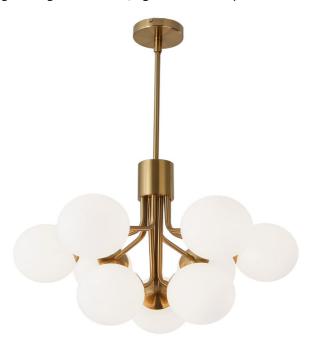

9 Light Halogen Chandelier, Aged Brass with Opal Glass

| Height               | 15.75"        |  |
|----------------------|---------------|--|
| Width/Length         | 24"           |  |
| Depth                | 24"           |  |
| Weight               | 10.15 lbs     |  |
|                      |               |  |
| <b>Body Material</b> | Metal         |  |
| Finish/Color         | Aged Brass    |  |
| Type of Finish       | Electroplated |  |
|                      |               |  |
| Light Qty            | 9             |  |
| Light Base           | G9            |  |
| Light Max Watt       | 25            |  |
| Light Inc            | No            |  |
|                      |               |  |
|                      |               |  |
|                      |               |  |

| Dimmable            | Dimmable          |
|---------------------|-------------------|
| LED Compatible      | LED Compatible    |
| Total Wattage       | 225W              |
|                     |                   |
| Second Material     | Glass             |
|                     |                   |
| Second Finish/Color | White             |
|                     |                   |
| Rated For           | Damp Location     |
| Voltage             | 120V              |
| J                   |                   |
| Approval            | cUL or equivalent |
| Warranty            | 1 Year Limited    |
| Install Position    | Ceiling           |
| Extension Length    | 39 (8+11+20)      |