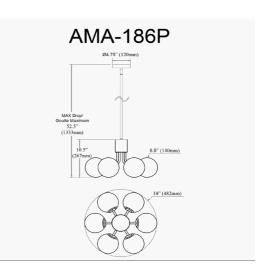

## AMA-186P-MB - Amanda 6LT Halogen Pendant, MB w/ WH Opal Glass

6 Light Halogen Pendant Matte Black with White Opal Glass

| Height         | 10.75"      |
|----------------|-------------|
| Width/Length   | 19''        |
| Depth          | 19"         |
| Weight         | 7 lbs       |
|                |             |
| Body Material  | Metal       |
| Finish/Color   | Matte Black |
| Type of Finish | Painted     |
|                |             |
| Light Qty      | 6           |
| Light Base     | G9          |
| Light Max Watt | 25          |
| Light Inc      | No          |
|                |             |

| Dimmable                                    |
|---------------------------------------------|
| LED Compatible                              |
| 150W                                        |
|                                             |
|                                             |
| Glass                                       |
| White                                       |
| Opal                                        |
|                                             |
|                                             |
| Damp Location                               |
| Damp Location<br>120V                       |
|                                             |
|                                             |
| 120V                                        |
| 120V<br>cUL or equivalent                   |
| 120V<br>cUL or equivalent<br>1 Year Limited |
|                                             |