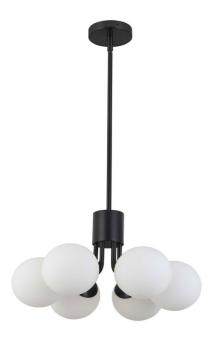

## AMA-186P-MB - Amanda 6LT Halogen Pendant, MB w/ WH Opal Glass

6 Light Halogen Pendant Matte Black with White Opal Glass

| Height         | 10.75"      |
|----------------|-------------|
| Width/Length   | 19''        |
| Depth          | 19"         |
| Weight         | 7 lbs       |
|                |             |
| Body Material  | Metal       |
| Finish/Color   | Matte Black |
| Type of Finish | Painted     |
|                |             |
| Light Qty      | 6           |
| Light Base     | G9          |
| Light Max Watt | 25          |
| Light Inc      | No          |
|                |             |

| Dimmable                                    |
|---------------------------------------------|
| LED Compatible                              |
| 150W                                        |
|                                             |
|                                             |
| Glass                                       |
| White                                       |
| Opal                                        |
|                                             |
|                                             |
| Damp Location                               |
| Damp Location<br>120V                       |
|                                             |
|                                             |
| 120V                                        |
| 120V<br>cUL or equivalent                   |
| 120V<br>cUL or equivalent<br>1 Year Limited |
|                                             |