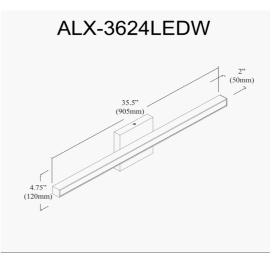

24W Colour Changing Vanity Polished Chrome with Frosted Acrylic Diffuser

| Height                                                                 | 4.75''                                                      |
|------------------------------------------------------------------------|-------------------------------------------------------------|
| Width/Length                                                           | 35.5"                                                       |
| Depth                                                                  | 3"                                                          |
| Weight                                                                 | 2 lbs                                                       |
|                                                                        |                                                             |
| Body Material                                                          | Metal                                                       |
| Finish/Color                                                           | Polished Chrome                                             |
| Type of Finish                                                         | Electroplated                                               |
|                                                                        |                                                             |
|                                                                        |                                                             |
| Light Qty                                                              | 1                                                           |
| Light Qty<br>Light Base                                                | 1<br>AC LED                                                 |
| <u> </u>                                                               | -                                                           |
| Light Base                                                             | AC LED                                                      |
| Light Base<br>Light Max Watt                                           | AC LED<br>24                                                |
| Light Base<br>Light Max Watt<br>Light Inc                              | AC LED<br>24<br>Yes                                         |
| Light Base<br>Light Max Watt<br>Light Inc<br>Light Lumens              | AC LED<br>24<br>Yes<br>1920(Initial) 1344(delivered)        |
| Light Base<br>Light Max Watt<br>Light Inc<br>Light Lumens<br>Light CRI | AC LED<br>24<br>Yes<br>1920(Initial) 1344(delivered)<br>90+ |