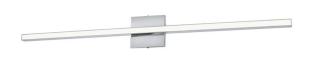

24W Colour Changing Vanity Polished Chrome with Frosted Acrylic Diffuser

| Height                                                                 | 4.75''                                                      |
|------------------------------------------------------------------------|-------------------------------------------------------------|
| Width/Length                                                           | 35.5"                                                       |
| Depth                                                                  | 3"                                                          |
| Weight                                                                 | 2 lbs                                                       |
|                                                                        |                                                             |
| Body Material                                                          | Metal                                                       |
| Finish/Color                                                           | Polished Chrome                                             |
| Type of Finish                                                         | Electroplated                                               |
|                                                                        |                                                             |
|                                                                        |                                                             |
| Light Qty                                                              | 1                                                           |
| Light Qty<br>Light Base                                                | 1<br>AC LED                                                 |
| <u> </u>                                                               | -                                                           |
| Light Base                                                             | AC LED                                                      |
| Light Base<br>Light Max Watt                                           | AC LED<br>24                                                |
| Light Base<br>Light Max Watt<br>Light Inc                              | AC LED<br>24<br>Yes                                         |
| Light Base<br>Light Max Watt<br>Light Inc<br>Light Lumens              | AC LED<br>24<br>Yes<br>1920(Initial) 1344(delivered)        |
| Light Base<br>Light Max Watt<br>Light Inc<br>Light Lumens<br>Light CRI | AC LED<br>24<br>Yes<br>1920(Initial) 1344(delivered)<br>90+ |