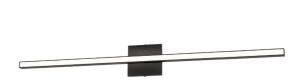

24W Colour Changing Vanity Matte Black with Frosted Acrylic Diffuser

| Height               | 4.75"                         |
|----------------------|-------------------------------|
| Width/Length         | 35.5"                         |
| Depth                | 3"                            |
| Weight               | 2 lbs                         |
|                      |                               |
| <b>Body Material</b> | Metal                         |
| Finish/Color         | Matte Black                   |
| Type of Finish       | Painted                       |
|                      |                               |
| Light Qty            | 1                             |
| Light Base           | AC LED                        |
| Light Max Watt       | 24                            |
| Light Inc            | Yes                           |
| Light Lumens         | 1920(Initial) 1344(delivered) |
| Light CRI            | 90+                           |
| Light CCT            | 3000K/4000K/5000K             |
| Light Life           | 30000 Hours                   |

| Dimmable                     | Dimmable             |
|------------------------------|----------------------|
| LED Compatible               | Integrated LED       |
| Total Wattage                | 24W                  |
|                              |                      |
|                              |                      |
| Second Material              | Acrylic              |
| Second Finish/Color          | White                |
| Second Type of Finish        | Frosted              |
|                              |                      |
| Rated For                    | Damp Location        |
| Voltage                      | 120V                 |
|                              |                      |
| Approval                     | cUL or equivalent    |
|                              |                      |
| Warranty                     | 5 Years Limited      |
| Warranty<br>Install Position | 5 Years Limited Wall |