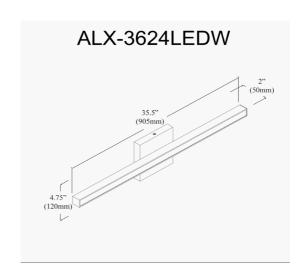

24W Colour Changing Vanity Matte Black with Frosted Acrylic Diffuser

| Height               | 4.75"                         |
|----------------------|-------------------------------|
| Width/Length         | 35.5"                         |
| Depth                | 3"                            |
| Weight               | 2 lbs                         |
|                      |                               |
| <b>Body Material</b> | Metal                         |
| Finish/Color         | Matte Black                   |
| Type of Finish       | Painted                       |
|                      |                               |
| Light Qty            | 1                             |
| Light Base           | AC LED                        |
| Light Max Watt       | 24                            |
| Light Inc            | Yes                           |
| Light Lumens         | 1920(Initial) 1344(delivered) |
| Light CRI            | 90+                           |
| Light CCT            | 3000K/4000K/5000K             |
| Light Life           | 30000 Hours                   |