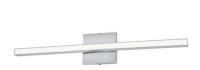

18W Colour Changing Vanity Polished Chrome with Frosted Acrylic Diffuser

| Height               | 4.75''                        |
|----------------------|-------------------------------|
| Width/Length         | 23.75''                       |
| Depth                | 3"                            |
| Weight               | 1 lbs                         |
|                      |                               |
| <b>Body Material</b> | Metal                         |
| Finish/Color         | Polished Chrome               |
| Type of Finish       | Electroplated                 |
|                      |                               |
| Light Qty            | 1                             |
| Light Base           | AC LED                        |
| Light Max Watt       | 18                            |
| Light Inc            | Yes                           |
| Light Lumens         | 1440(Initial) 1008(delivered) |
| Light CRI            | 90+                           |
| Light CCT            | 3000K/4000K/5000K             |