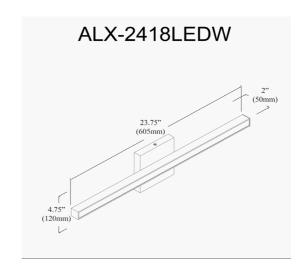

18W Colour Changing Vanity Polished Chrome with Frosted Acrylic Diffuser

| Height               | 4.75''                        |
|----------------------|-------------------------------|
| Width/Length         | 23.75''                       |
| Depth                | 3"                            |
| Weight               | 1 lbs                         |
|                      |                               |
| <b>Body Material</b> | Metal                         |
| Finish/Color         | Polished Chrome               |
| Type of Finish       | Electroplated                 |
|                      |                               |
| Light Qty            | 1                             |
| Light Base           | AC LED                        |
| Light Max Watt       | 18                            |
| Light Inc            | Yes                           |
| Light Lumens         | 1440(Initial) 1008(delivered) |
| Light CRI            | 90+                           |
| Light CCT            | 3000K/4000K/5000K             |