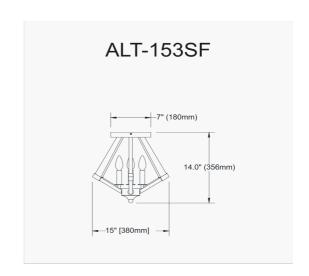

3 Light Incandescent Matte Black Semi-Flush Mount w/ Clear Acrylic

| Height                | 14"      |
|-----------------------|----------|
| Width/Length          | 15"      |
| Depth                 | 15"      |
| Weight                | 4 lbs    |
| _                     |          |
| <b>Body Material</b>  | Metal    |
| Finish/Color          | Black    |
| Type of Finish        | Painted  |
|                       |          |
| Light Qty             | 3        |
| Light Base            | E12      |
| <b>Light Max Watt</b> | 60       |
| Light Inc             | No       |
|                       |          |
|                       |          |
| ·                     | <u> </u> |