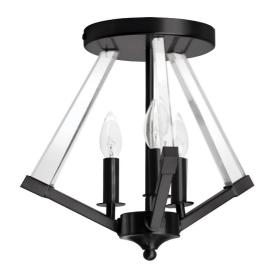

3 Light Incandescent Matte Black Semi-Flush Mount w/ Clear Acrylic

| Height                | 14"      |
|-----------------------|----------|
| Width/Length          | 15"      |
| Depth                 | 15"      |
| Weight                | 4 lbs    |
| _                     |          |
| <b>Body Material</b>  | Metal    |
| Finish/Color          | Black    |
| Type of Finish        | Painted  |
|                       |          |
| Light Qty             | 3        |
| Light Base            | E12      |
| <b>Light Max Watt</b> | 60       |
| Light Inc             | No       |
|                       |          |
|                       |          |
| ·                     | <u> </u> |

| Dimmable            | Dimmable          |
|---------------------|-------------------|
| LED Compatible      | LED Compatible    |
| Total Wattage       | 180W              |
|                     |                   |
|                     |                   |
| Second Material     | Acrylic           |
| Second Finish/Color | Clear             |
|                     |                   |
|                     |                   |
| Rated For           | Damp Location     |
| Voltage             | 120V              |
|                     |                   |
| Approval            | cUL or equivalent |
| Warranty            | 1 Year Limited    |
| Install Position    | Ceiling           |