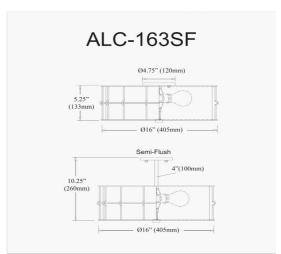

3 Light Incandescent Aged Brass Semi-Flush Mount Fixture w/White Shade

| Height                | 10.25"        |
|-----------------------|---------------|
| Width/Length          | 16"           |
| Depth                 | 16"           |
| Weight                | 5 lbs         |
|                       |               |
| <b>Body Material</b>  | Metal         |
| Finish/Color          | Aged Brass    |
| Type of Finish        | Electroplated |
|                       |               |
| Light Qty             | 3             |
| Light Base            | E26           |
| <b>Light Max Watt</b> | 60            |
| Light Inc             | No            |
|                       |               |
|                       |               |
|                       | ·             |

| Dimmable                  | Dimmable          |
|---------------------------|-------------------|
| LED Compatible            | LED Compatible    |
| Total Wattage             | 180W              |
|                           |                   |
|                           |                   |
| Second Material           | Fabric            |
| Second Finish/Color       | White             |
| Second Type of Finish     | Fabric            |
|                           |                   |
| Rated For                 | Dry Location      |
| Voltage                   | 120V              |
| _                         |                   |
| Approval                  | cUL or equivalent |
|                           | COL OF Equivalent |
| Warranty                  | 1 Year Limited    |
| Warranty Install Position | <u> </u>          |
|                           | 1 Year Limited    |
|                           | 1 Year Limited    |