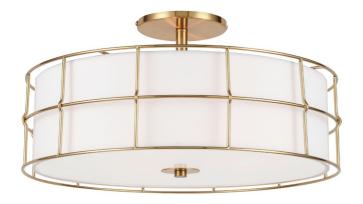

3 Light Incandescent Aged Brass Semi-Flush Mount Fixture w/White Shade

| Height                | 10.25"        |
|-----------------------|---------------|
| Width/Length          | 16"           |
| Depth                 | 16"           |
| Weight                | 5 lbs         |
|                       |               |
| <b>Body Material</b>  | Metal         |
| Finish/Color          | Aged Brass    |
| Type of Finish        | Electroplated |
|                       |               |
| Light Qty             | 3             |
| Light Base            | E26           |
| <b>Light Max Watt</b> | 60            |
| Light Inc             | No            |
|                       |               |
|                       |               |
|                       | ·             |

| Dimmable                  | Dimmable          |
|---------------------------|-------------------|
| LED Compatible            | LED Compatible    |
| Total Wattage             | 180W              |
|                           |                   |
|                           |                   |
| Second Material           | Fabric            |
| Second Finish/Color       | White             |
| Second Type of Finish     | Fabric            |
|                           |                   |
| Rated For                 | Dry Location      |
| Voltage                   | 120V              |
| _                         |                   |
| Approval                  | cUL or equivalent |
|                           | COL OF Equivalent |
| Warranty                  | 1 Year Limited    |
| Warranty Install Position | <u> </u>          |
|                           | 1 Year Limited    |
|                           | 1 Year Limited    |