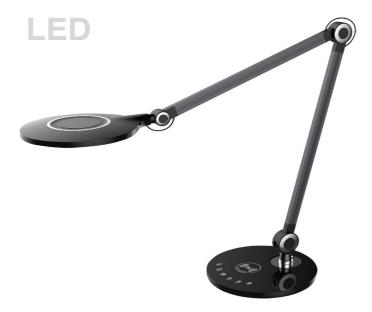

10W Black Desk Lamp

| Uniah+               | 19.5"         |
|----------------------|---------------|
| Height               |               |
| Width/Length         | 22"           |
| Depth                | 8''           |
| Weight               | 4 lbs         |
|                      |               |
| <b>Body Material</b> | Plastic       |
| Finish/Color         | Black         |
| Type of Finish       | Plastic       |
|                      |               |
| Light Qty            | 1             |
| Light Base           | LED           |
| Light Max Watt       | 10            |
| Light Inc            | Yes           |
| Light Lumens         | 600           |
| Light CRI            | 90+           |
| Light CCT            | 3000K - 6000K |
|                      |               |

| LED Compatible        | Integrated LED    |
|-----------------------|-------------------|
| Total Wattage         | 10W               |
|                       |                   |
|                       |                   |
| Second Material       | Aluminum          |
| Second Finish/Color   | Brushed Aluminum  |
| Second Type of Finish | Anodized          |
|                       |                   |
| Rated For             | Damp Location     |
| Voltage               | 120V              |
|                       |                   |
| Approval              | cUL or equivalent |
| Warranty              | 2 Years Limited   |
| Install Position      | Table             |