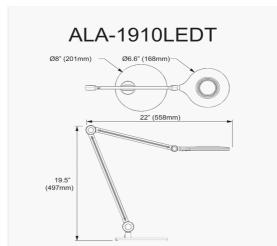

10W Black Desk Lamp

| Uniah+               | 19.5"         |
|----------------------|---------------|
| Height               |               |
| Width/Length         | 22"           |
| Depth                | 8''           |
| Weight               | 4 lbs         |
|                      |               |
| <b>Body Material</b> | Plastic       |
| Finish/Color         | Black         |
| Type of Finish       | Plastic       |
|                      |               |
| Light Qty            | 1             |
| Light Base           | LED           |
| Light Max Watt       | 10            |
| Light Inc            | Yes           |
| Light Lumens         | 600           |
| Light CRI            | 90+           |
| Light CCT            | 3000K - 6000K |
|                      |               |