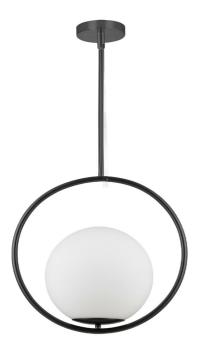

## ADR-161P-MB - Adrienna 1LT Incandescent Pendant, MB w/ WH Opal Glass

1 Light Incandescent Pendant, Matte Black with White Opal Glass

| Height                                    | 16''     |
|-------------------------------------------|----------|
| Width/Length                              | 15.75''  |
| Depth                                     | 9.75"    |
| Weight                                    | 5 lbs    |
|                                           |          |
| <b>Body Material</b>                      | Metal    |
| Finish/Color                              | Black    |
|                                           |          |
| Type of Finish                            | Painted  |
| -                                         | Painted  |
| -                                         | Painted  |
| Type of Finish                            |          |
| Type of Finish<br>Light Qty               | 1        |
| Type of Finish<br>Light Qty<br>Light Base | 1<br>E26 |

| Dimmable                              | Dimmable          |
|---------------------------------------|-------------------|
| LED Compatible                        | LED Compatible    |
| Total Wattage                         | 60W               |
|                                       |                   |
| Second Material                       | Glass             |
| Second Finish/Color                   | White             |
| · · · · · · · · · · · · · · · · · · · | White             |
| Second Type of Finish                 | Opal              |
|                                       |                   |
| Rated For                             | Damp Location     |
| Voltage                               | 120V              |
| 0                                     |                   |
|                                       |                   |
| Approval                              | cUL or equivalent |
| Warranty                              | 1 Year Limited    |
| Install Position                      | Ceiling           |
|                                       | 5                 |
| Futovoiov Lovoth                      | 20 (0.11.20)      |
| Extension Length                      | 39 (8+11+20)      |