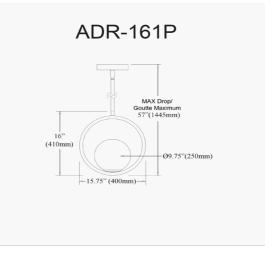

## ADR-161P-MB - Adrienna 1LT Incandescent Pendant, MB w/ WH Opal Glass

1 Light Incandescent Pendant, Matte Black with White Opal Glass

| Height                                    | 16''     |
|-------------------------------------------|----------|
| Width/Length                              | 15.75''  |
| Depth                                     | 9.75"    |
| Weight                                    | 5 lbs    |
|                                           |          |
| <b>Body Material</b>                      | Metal    |
| Finish/Color                              | Black    |
|                                           |          |
| Type of Finish                            | Painted  |
| -                                         | Painted  |
| -                                         | Painted  |
| Type of Finish                            |          |
| Type of Finish<br>Light Qty               | 1        |
| Type of Finish<br>Light Qty<br>Light Base | 1<br>E26 |

| Dimmable                              | Dimmable          |
|---------------------------------------|-------------------|
| LED Compatible                        | LED Compatible    |
| Total Wattage                         | 60W               |
|                                       |                   |
| Second Material                       | Glass             |
| Second Finish/Color                   | White             |
| · · · · · · · · · · · · · · · · · · · | White             |
| Second Type of Finish                 | Opal              |
|                                       |                   |
| Rated For                             | Damp Location     |
| Voltage                               | 120V              |
| 0                                     |                   |
|                                       |                   |
| Approval                              | cUL or equivalent |
| Warranty                              | 1 Year Limited    |
| Install Position                      | Ceiling           |
|                                       | 5                 |
| Futovoiov Lovoth                      | 20 (0.11.20)      |
| Extension Length                      | 39 (8+11+20)      |