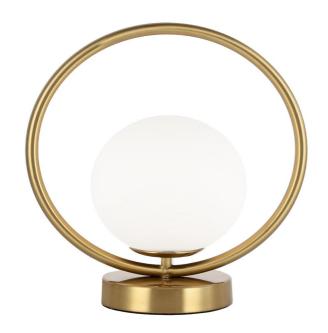

1 Light Halogen Table Lamp Aged Brass Finish with White Glass

| Height               | 11"           |
|----------------------|---------------|
| Width/Length         | 10"           |
| Depth                | 5.5"          |
| Weight               | 4 lbs         |
|                      |               |
| <b>Body Material</b> | Metal         |
| Finish/Color         | Aged Brass    |
| Type of Finish       | Electroplated |
|                      |               |
| Light Qty            | 1             |
| Light Base           | G9            |
| Light Max Watt       | 40            |
| Light Inc            | No            |
|                      |               |
|                      |               |

| Dimmable              | Not Dimmable      |
|-----------------------|-------------------|
| LED Compatible        | LED Compatible    |
| Total Wattage         | 40W               |
|                       |                   |
|                       |                   |
| Second Material       | Glass             |
| Second Finish/Color   | White             |
| Second Type of Finish | Opal              |
|                       |                   |
| Rated For             | Dry Location      |
| Voltage               | 120V              |
|                       |                   |
| Approval              | cUL or equivalent |
| Warranty              | 1 Year Limited    |
| Install Position      | Table/Desk        |
|                       |                   |