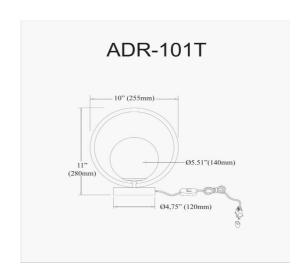

1 Light Halogen Table Lamp Aged Brass Finish with White Glass

| Height               | 11"           |
|----------------------|---------------|
| Width/Length         | 10"           |
| Depth                | 5.5"          |
| Weight               | 4 lbs         |
|                      |               |
| <b>Body Material</b> | Metal         |
| Finish/Color         | Aged Brass    |
| Type of Finish       | Electroplated |
|                      |               |
| Light Qty            | 1             |
| Light Base           | G9            |
| Light Max Watt       | 40            |
| Light Inc            | No            |
|                      |               |
|                      |               |

| Dimmable              | Not Dimmable      |
|-----------------------|-------------------|
| LED Compatible        | LED Compatible    |
| Total Wattage         | 40W               |
|                       |                   |
|                       |                   |
| Second Material       | Glass             |
| Second Finish/Color   | White             |
| Second Type of Finish | Opal              |
|                       |                   |
| Rated For             | Dry Location      |
| Voltage               | 120V              |
|                       |                   |
| Approval              | cUL or equivalent |
| Warranty              | 1 Year Limited    |
| Install Position      | Table/Desk        |
|                       |                   |