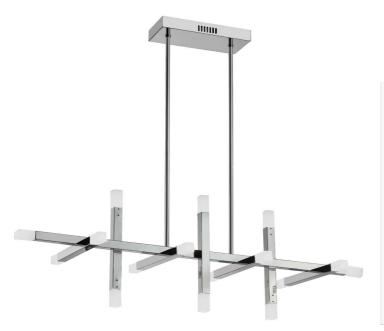

48W Horizontal Chandelier Polished Chrome with Frosted Acrylic Diffuser

| Height                                                    | 13.75"                  |
|-----------------------------------------------------------|-------------------------|
| Width/Length                                              | 40''                    |
| Depth                                                     | 13.75"                  |
| Weight                                                    | 6 lbs                   |
|                                                           |                         |
| Body Material                                             | Metal                   |
| Finish/Color                                              | Polished Chrome         |
| Type of Finish                                            | Electroplated           |
|                                                           |                         |
|                                                           |                         |
| Light Qty                                                 | 16                      |
| Light Qty<br>Light Base                                   | 16<br>LED               |
|                                                           |                         |
| Light Base                                                | LED                     |
| Light Base<br>Light Max Watt                              | LED<br>3                |
| Light Base<br>Light Max Watt<br>Light Inc                 | LED<br>3<br>Yes         |
| Light Base<br>Light Max Watt<br>Light Inc<br>Light Lumens | LED<br>3<br>Yes<br>3840 |

| Dimmable                        | Dimmable                                     |
|---------------------------------|----------------------------------------------|
| LED Compatible                  | Integrated LED                               |
| Total Wattage                   | 48W                                          |
|                                 |                                              |
|                                 |                                              |
| Second Material                 | Acrylic                                      |
| Second Finish/Color             | Frosted                                      |
|                                 |                                              |
|                                 |                                              |
|                                 |                                              |
| Rated For                       | Damp Location                                |
| Rated For<br>Voltage            | Damp Location<br>120V                        |
|                                 |                                              |
|                                 |                                              |
| Voltage                         | 120V                                         |
| Voltage<br>Approval             | 120V<br>cUL or equivalent                    |
| Voltage<br>Approval<br>Warranty | 120V<br>cUL or equivalent<br>3 Years Limited |
| Voltage<br>Approval<br>Warranty | 120V<br>cUL or equivalent<br>3 Years Limited |