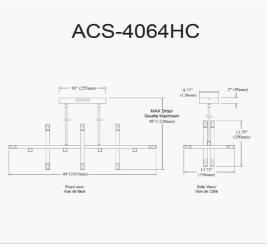

48W Horizontal Chandelier Polished Chrome with Frosted Acrylic Diffuser

| Height                                                    | 13.75"                  |
|-----------------------------------------------------------|-------------------------|
| Width/Length                                              | 40''                    |
| Depth                                                     | 13.75"                  |
| Weight                                                    | 6 lbs                   |
|                                                           |                         |
| Body Material                                             | Metal                   |
| Finish/Color                                              | Polished Chrome         |
| Type of Finish                                            | Electroplated           |
|                                                           |                         |
|                                                           |                         |
| Light Qty                                                 | 16                      |
| Light Qty<br>Light Base                                   | 16<br>LED               |
|                                                           |                         |
| Light Base                                                | LED                     |
| Light Base<br>Light Max Watt                              | LED<br>3                |
| Light Base<br>Light Max Watt<br>Light Inc                 | LED<br>3<br>Yes         |
| Light Base<br>Light Max Watt<br>Light Inc<br>Light Lumens | LED<br>3<br>Yes<br>3840 |

| Dimmable                        | Dimmable                                     |
|---------------------------------|----------------------------------------------|
| LED Compatible                  | Integrated LED                               |
| Total Wattage                   | 48W                                          |
|                                 |                                              |
|                                 |                                              |
| Second Material                 | Acrylic                                      |
| Second Finish/Color             | Frosted                                      |
|                                 |                                              |
|                                 |                                              |
|                                 |                                              |
| Rated For                       | Damp Location                                |
| Rated For<br>Voltage            | Damp Location<br>120V                        |
|                                 |                                              |
|                                 |                                              |
| Voltage                         | 120V                                         |
| Voltage<br>Approval             | 120V<br>cUL or equivalent                    |
| Voltage<br>Approval<br>Warranty | 120V<br>cUL or equivalent<br>3 Years Limited |
| Voltage<br>Approval<br>Warranty | 120V<br>cUL or equivalent<br>3 Years Limited |