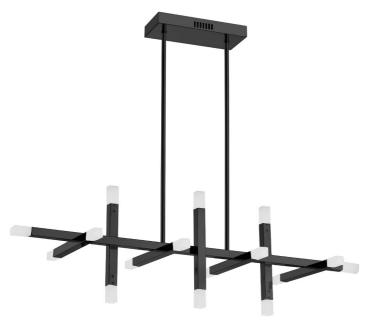

48W Horizontal Chandelier Matte Black with Frosted Acrylic Diffuser

| Height               | 13.75"      |
|----------------------|-------------|
| Width/Length         | 40''        |
| Depth                | 13.75"      |
| Weight               | 6 lbs       |
|                      |             |
| <b>Body Material</b> | Metal       |
| Finish/Color         | Matte Black |
| Type of Finish       | Painted     |
|                      |             |
| Light Qty            | 16          |
| Light Base           | LED         |
| Light Max Watt       | 3           |
| Light Inc            | Yes         |
| Light Lumens         | 3840        |
| Light CRI            | 90+         |
| Light CCT            | 3000K       |
| Light Life           | 30000 Hours |

| LED Compatible            | Integrated LED                          |
|---------------------------|-----------------------------------------|
| Total Wattage             | 48W                                     |
|                           |                                         |
|                           |                                         |
| Second Material           | Acrylic                                 |
| Second Finish/Color       | Frosted                                 |
|                           |                                         |
|                           |                                         |
|                           |                                         |
| Rated For                 | Damp Location                           |
| Rated For<br>Voltage      | Damp Location<br>120V                   |
|                           | •                                       |
|                           | •                                       |
| Voltage                   | 120V                                    |
| Voltage<br>Approval       | 120V<br>cUL or equivalent               |
| Voltage Approval Warranty | 120V  cUL or equivalent 3 Years Limited |