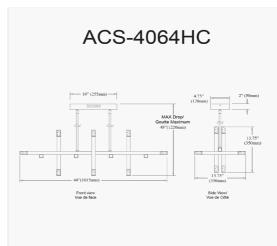

48W Horizontal Chandelier Matte Black with Frosted Acrylic Diffuser

| Height               | 13.75"      |
|----------------------|-------------|
| Width/Length         | 40''        |
| Depth                | 13.75"      |
| Weight               | 6 lbs       |
|                      |             |
| <b>Body Material</b> | Metal       |
| Finish/Color         | Matte Black |
| Type of Finish       | Painted     |
|                      |             |
| Light Qty            | 16          |
| Light Base           | LED         |
| Light Max Watt       | 3           |
| Light Inc            | Yes         |
| Light Lumens         | 3840        |
| Light CRI            | 90+         |
| Light CCT            | 3000K       |
| Light Life           | 30000 Hours |