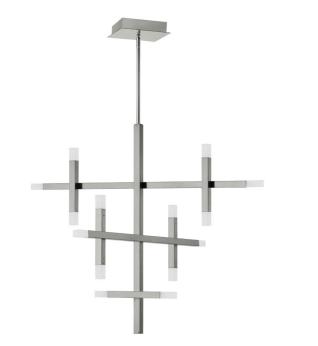

## ACS-3656C-PC-FR - Acasia 42W Chandelier, PC w/ Frosted Acrylic Diff

42W Chandelier Polished Chrome with Frosted Acrylic Diffuser

| Height                    | 31.5"           |
|---------------------------|-----------------|
|                           | 35.5"           |
| Width/Length              |                 |
| Depth                     | 27.5"           |
| Weight                    | 8 lbs           |
| -                         |                 |
| Body Material             | Metal           |
| Finish/Color              | Polished Chrome |
| Type of Finish            | Electroplated   |
|                           |                 |
| Light Qty                 | 14              |
| Light Base                | LED             |
| Light Max Watt            | 3               |
|                           |                 |
| Light Inc                 | Yes             |
| Light Inc<br>Light Lumens | Yes<br>3360     |
|                           |                 |
| Light Lumens              | 3360            |
| Light Lumens<br>Light CRI | 3360<br>90+     |

| Dimmable             | Dimmable                  |
|----------------------|---------------------------|
| LED Compatible       | Integrated LED            |
| Total Wattage        | 42W                       |
|                      |                           |
|                      | A 11                      |
| Second Material      | Acrylic                   |
| Second Finish/Color  | Frosted                   |
|                      |                           |
|                      |                           |
|                      |                           |
| Rated For            | Damp Location             |
| Rated For<br>Voltage | Damp Location<br>120V     |
|                      | 1                         |
|                      | 1                         |
| Voltage              | 120V                      |
| Voltage<br>Approval  | 120V<br>cUL or equivalent |