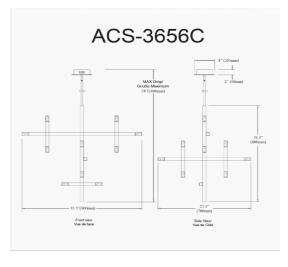

## ACS-3656C-PC-FR - Acasia 42W Chandelier, PC w/ Frosted Acrylic Diff

42W Chandelier Polished Chrome with Frosted Acrylic Diffuser

| Height                    | 31.5"           |
|---------------------------|-----------------|
|                           | 35.5"           |
| Width/Length              |                 |
| Depth                     | 27.5"           |
| Weight                    | 8 lbs           |
| -                         |                 |
| Body Material             | Metal           |
| Finish/Color              | Polished Chrome |
| Type of Finish            | Electroplated   |
|                           |                 |
| Light Qty                 | 14              |
| Light Base                | LED             |
| Light Max Watt            | 3               |
|                           |                 |
| Light Inc                 | Yes             |
| Light Inc<br>Light Lumens | Yes<br>3360     |
|                           |                 |
| Light Lumens              | 3360            |
| Light Lumens<br>Light CRI | 3360<br>90+     |