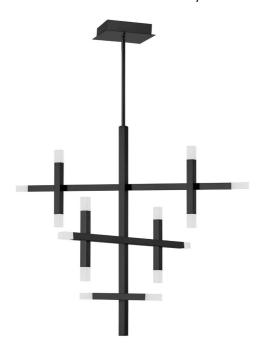

42W Chandelier Matte Black with Frosted Acrylic Diffuser

| Height               | 31.5"       |
|----------------------|-------------|
| Width/Length         | 35.5"       |
| Depth                | 27.5"       |
| Weight               | 8 lbs       |
|                      |             |
| <b>Body Material</b> | Metal       |
| Finish/Color         | Matte Black |
| Type of Finish       | Painted     |
|                      |             |
| Light Qty            | 14          |
| Light Base           | LED         |
| Light Max Watt       | 3           |
| Light Inc            | Yes         |
| Light Lumens         | 3360        |
| Light CRI            | 90+         |
| Light CCT            | 3000K       |