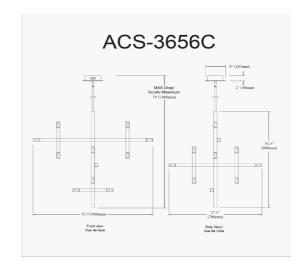

42W Chandelier Matte Black with Frosted Acrylic Diffuser

| Height               | 31.5"       |
|----------------------|-------------|
| Width/Length         | 35.5"       |
| Depth                | 27.5"       |
| Weight               | 8 lbs       |
|                      |             |
| <b>Body Material</b> | Metal       |
| Finish/Color         | Matte Black |
| Type of Finish       | Painted     |
|                      |             |
| Light Qty            | 14          |
| Light Base           | LED         |
| Light Max Watt       | 3           |
| Light Inc            | Yes         |
| Light Lumens         | 3360        |
| Light CRI            | 90+         |
| Light CCT            | 3000K       |

Dimmable

39 (8+11+20)

| Date:         | Notes: |
|---------------|--------|
| Fixture Type: |        |
| Job Name:     |        |
| ood rame.     |        |

Dimmable

**Extension Length** 

Lighting | LED | Shades | Custom Designs