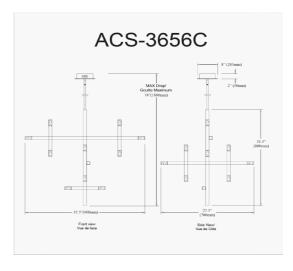

## ACS-3656C-AGB-FR - Acasia 42W Chandelier, AGB w/ Frosted Acrylic Diff

42W Chandelier Aged Brass with Frosted Acrylic Diffuser

| Height                                                    | 31.5"                   |
|-----------------------------------------------------------|-------------------------|
| Width/Length                                              | 35.5"                   |
| Depth                                                     | 27.5"                   |
| Weight                                                    | 8 lbs                   |
|                                                           |                         |
| Body Material                                             | Metal                   |
| Finish/Color                                              | Aged Brass              |
| Type of Finish                                            | Electroplated           |
|                                                           |                         |
|                                                           |                         |
| Light Qty                                                 | 14                      |
| Light Qty<br>Light Base                                   | 14<br>LED               |
|                                                           |                         |
| Light Base                                                | LED                     |
| Light Base<br>Light Max Watt                              | LED<br>3                |
| Light Base<br>Light Max Watt<br>Light Inc                 | LED<br>3<br>Yes         |
| Light Base<br>Light Max Watt<br>Light Inc<br>Light Lumens | LED<br>3<br>Yes<br>3360 |