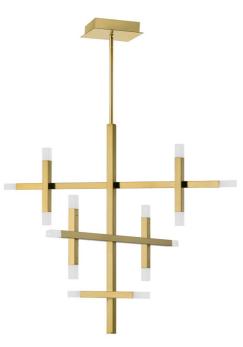

## ACS-3656C-AGB-FR - Acasia 42W Chandelier, AGB w/ Frosted Acrylic Diff

42W Chandelier Aged Brass with Frosted Acrylic Diffuser

| Height                                                    | 31.5"                   |
|-----------------------------------------------------------|-------------------------|
| Width/Length                                              | 35.5"                   |
| Depth                                                     | 27.5"                   |
| Weight                                                    | 8 lbs                   |
|                                                           |                         |
| Body Material                                             | Metal                   |
| Finish/Color                                              | Aged Brass              |
| Type of Finish                                            | Electroplated           |
|                                                           |                         |
|                                                           |                         |
| Light Qty                                                 | 14                      |
| Light Qty<br>Light Base                                   | 14<br>LED               |
|                                                           |                         |
| Light Base                                                | LED                     |
| Light Base<br>Light Max Watt                              | LED<br>3                |
| Light Base<br>Light Max Watt<br>Light Inc                 | LED<br>3<br>Yes         |
| Light Base<br>Light Max Watt<br>Light Inc<br>Light Lumens | LED<br>3<br>Yes<br>3360 |

| Dimmable                        | Dimmable                                     |
|---------------------------------|----------------------------------------------|
| LED Compatible                  | Integrated LED                               |
| Total Wattage                   | 42W                                          |
|                                 |                                              |
|                                 |                                              |
| Second Material                 | Acrylic                                      |
| Second Finish/Color             | Frosted                                      |
|                                 |                                              |
|                                 |                                              |
|                                 |                                              |
| Rated For                       | Damp Location                                |
| Rated For<br>Voltage            | Damp Location<br>120V                        |
|                                 |                                              |
|                                 |                                              |
| Voltage                         | 120V                                         |
| Voltage<br>Approval             | 120V<br>cUL or equivalent                    |
| Voltage<br>Approval<br>Warranty | 120V<br>cUL or equivalent<br>3 Years Limited |
| Voltage<br>Approval<br>Warranty | 120V<br>cUL or equivalent<br>3 Years Limited |