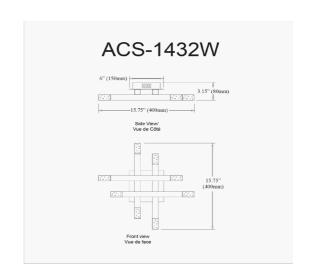

24W Wall Sconce Polished Chrome with Frosted Acrylic Diffuser

| Height                                           | 15.75"                  |
|--------------------------------------------------|-------------------------|
| Width/Length                                     | 15.75"                  |
| Depth                                            | 3.25"                   |
| Weight                                           | 3 lbs                   |
|                                                  |                         |
| <b>Body Material</b>                             | Metal                   |
| Finish/Color                                     | Polished Chrome         |
| Type of Finish                                   | Electroplated           |
|                                                  |                         |
|                                                  |                         |
| Light Qty                                        | 8                       |
| Light Qty<br>Light Base                          | 8<br>LED                |
|                                                  |                         |
| Light Base                                       | LED                     |
| Light Base Light Max Watt                        | LED<br>3                |
| Light Base Light Max Watt Light Inc              | LED<br>3<br>Yes         |
| Light Base Light Max Watt Light Inc Light Lumens | LED<br>3<br>Yes<br>1920 |