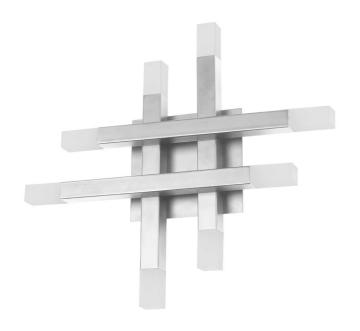

24W Wall Sconce Polished Chrome with Frosted Acrylic Diffuser

| Height                                           | 15.75"                  |
|--------------------------------------------------|-------------------------|
| Width/Length                                     | 15.75"                  |
| Depth                                            | 3.25"                   |
| Weight                                           | 3 lbs                   |
|                                                  |                         |
| <b>Body Material</b>                             | Metal                   |
| Finish/Color                                     | Polished Chrome         |
| Type of Finish                                   | Electroplated           |
|                                                  |                         |
|                                                  |                         |
| Light Qty                                        | 8                       |
| Light Qty<br>Light Base                          | 8<br>LED                |
|                                                  |                         |
| Light Base                                       | LED                     |
| Light Base Light Max Watt                        | LED<br>3                |
| Light Base Light Max Watt Light Inc              | LED<br>3<br>Yes         |
| Light Base Light Max Watt Light Inc Light Lumens | LED<br>3<br>Yes<br>1920 |