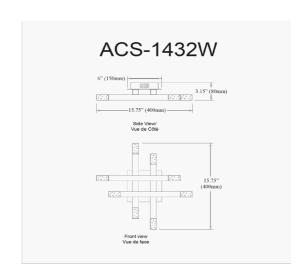

24W Wall Sconce Matte Black with Frosted Acrylic Diffuser

| Height                                           | 15.75"          |
|--------------------------------------------------|-----------------|
| Width/Length                                     | 15.75''         |
| Depth                                            | 3.25"           |
| Weight                                           | 3 lbs           |
|                                                  |                 |
| <b>Body Material</b>                             | Metal           |
| Finish/Color                                     | Matte Black     |
| Type of Finish                                   | Painted         |
|                                                  |                 |
|                                                  |                 |
| Light Qty                                        | 8               |
| Light Qty<br>Light Base                          | 8<br>LED        |
|                                                  |                 |
| Light Base                                       | LED             |
| Light Base<br>Light Max Watt                     | LED<br>3        |
| Light Base Light Max Watt Light Inc              | LED<br>3<br>Yes |
| Light Base Light Max Watt Light Inc Light Lumens | LED 3 Yes 1920  |