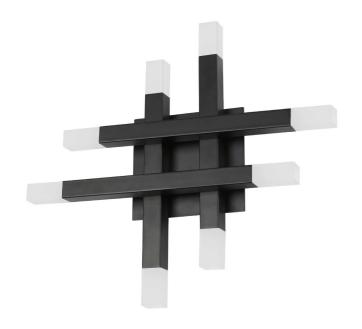

24W Wall Sconce Matte Black with Frosted Acrylic Diffuser

| Height                                           | 15.75"          |
|--------------------------------------------------|-----------------|
| Width/Length                                     | 15.75''         |
| Depth                                            | 3.25"           |
| Weight                                           | 3 lbs           |
|                                                  |                 |
| <b>Body Material</b>                             | Metal           |
| Finish/Color                                     | Matte Black     |
| Type of Finish                                   | Painted         |
|                                                  |                 |
|                                                  |                 |
| Light Qty                                        | 8               |
| Light Qty<br>Light Base                          | 8<br>LED        |
|                                                  |                 |
| Light Base                                       | LED             |
| Light Base<br>Light Max Watt                     | LED<br>3        |
| Light Base Light Max Watt Light Inc              | LED<br>3<br>Yes |
| Light Base Light Max Watt Light Inc Light Lumens | LED 3 Yes 1920  |

| Dimmable          |
|-------------------|
| Integrated LED    |
| 24W               |
|                   |
|                   |
| Acrylic           |
| Frosted           |
|                   |
|                   |
| Damp Location     |
| 120V              |
|                   |
| cUL or equivalent |
|                   |
| 3 Years Limited   |
|                   |