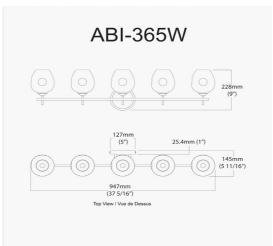

5 Light Halogen Vanity Polished Chrome with Clear Glass

| Height               | 9''             |
|----------------------|-----------------|
| Width/Length         | 37.5"           |
| Depth                | 5.75"           |
| Weight               | 7 lbs           |
|                      |                 |
| <b>Body Material</b> | Metal           |
| Finish/Color         | Polished Chrome |
| Type of Finish       | Electroplated   |
|                      |                 |
| Light Qty            | 5               |
| Light Base           | G9              |
| Light Max Watt       | 40              |
| Light Inc            | No              |
|                      |                 |
|                      |                 |
|                      |                 |