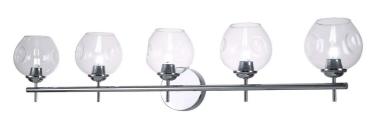

5 Light Halogen Vanity Polished Chrome with Clear Glass

| Height               | 9''             |
|----------------------|-----------------|
| Width/Length         | 37.5"           |
| Depth                | 5.75"           |
| Weight               | 7 lbs           |
|                      |                 |
| <b>Body Material</b> | Metal           |
| Finish/Color         | Polished Chrome |
| Type of Finish       | Electroplated   |
|                      |                 |
| Light Qty            | 5               |
| Light Base           | G9              |
| Light Max Watt       | 40              |
| Light Inc            | No              |
|                      |                 |
|                      |                 |
|                      |                 |