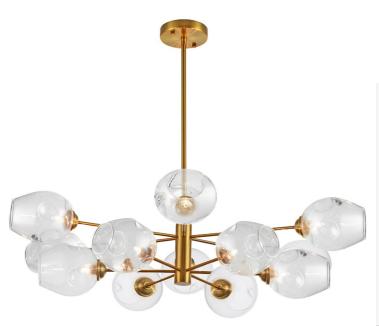

## ABI-3312P-VB-SP-CLR - Abii 12LT Chandelier, VB with Clear Glass

12 Light Halogen Pendant, Vintage Bronze with Clear Glass

| Height         | 8''            |
|----------------|----------------|
| Width/Length   | 33''           |
| Depth          | 33"            |
| Weight         | 12 lbs         |
|                |                |
| Body Material  | Metal          |
| Finish/Color   | Vintage Bronze |
| Type of Finish | Electroplated  |
|                |                |
| Light Qty      | 12             |
| Light Base     | G9             |
| Light Max Watt | 40             |
| Light Inc      | No             |
|                |                |

| Dimmable            | Dimmable          |
|---------------------|-------------------|
| LED Compatible      | LED Compatible    |
| Total Wattage       | 480W              |
|                     |                   |
|                     |                   |
| Second Material     | Glass             |
| Second Finish/Color | Clear             |
|                     |                   |
|                     |                   |
| Rated For           | Damp Location     |
| Voltage             | 120V              |
|                     |                   |
| Approval            | cUL or equivalent |
| Warranty            | 1 Year Limited    |
| Install Position    | Ceiling           |
|                     |                   |
| Extension Length    | 39 (8+11+20)      |