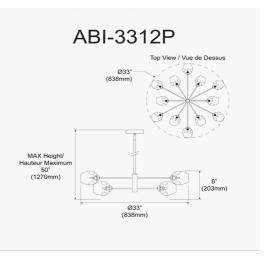

## ABI-3312P-VB-SP-CLR - Abii 12LT Chandelier, VB with Clear Glass

12 Light Halogen Pendant, Vintage Bronze with Clear Glass

| Height         | 8''            |
|----------------|----------------|
| Width/Length   | 33''           |
| Depth          | 33"            |
| Weight         | 12 lbs         |
|                |                |
| Body Material  | Metal          |
| Finish/Color   | Vintage Bronze |
| Type of Finish | Electroplated  |
|                |                |
| Light Qty      | 12             |
| Light Base     | G9             |
| Light Max Watt | 40             |
| Light Inc      | No             |
|                |                |

| Dimmable            | Dimmable          |
|---------------------|-------------------|
| LED Compatible      | LED Compatible    |
| Total Wattage       | 480W              |
|                     |                   |
|                     |                   |
| Second Material     | Glass             |
| Second Finish/Color | Clear             |
|                     |                   |
|                     |                   |
| Rated For           | Damp Location     |
| Voltage             | 120V              |
|                     |                   |
| Approval            | cUL or equivalent |
| Warranty            | 1 Year Limited    |
| Install Position    | Ceiling           |
|                     |                   |
| Extension Length    | 39 (8+11+20)      |