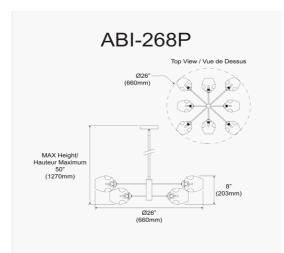

8 Light Halogen Matte Black Pendant w/ Clear Glass

| Height               | 8''     |
|----------------------|---------|
| Width/Length         | 26"     |
| Depth                | 26"     |
| Weight               | 8 lbs   |
|                      |         |
| <b>Body Material</b> | Metal   |
| Finish/Color         | Black   |
| Type of Finish       | Painted |
|                      |         |
| Light Qty            | 8       |
| Light Base           | G9      |
| Light Max Watt       | 40      |
| Light Inc            | No      |
|                      |         |
|                      | ·       |
| ·                    | -       |

| Dimmable                  | Dimmable                               |
|---------------------------|----------------------------------------|
| LED Compatible            | LED Compatible                         |
| Total Wattage             | 320W                                   |
| _                         |                                        |
|                           |                                        |
| Second Material           | Glass                                  |
| Second Finish/Color       | Clear                                  |
| •                         |                                        |
|                           |                                        |
|                           |                                        |
| Rated For                 | Damp Location                          |
| Rated For<br>Voltage      | Damp Location                          |
|                           |                                        |
|                           |                                        |
| Voltage                   | 120V                                   |
| Voltage<br>Approval       | 120V<br>cUL or equivalent              |
| Voltage Approval Warranty | 120V  cUL or equivalent 1 Year Limited |
| Voltage Approval Warranty | 120V  cUL or equivalent 1 Year Limited |