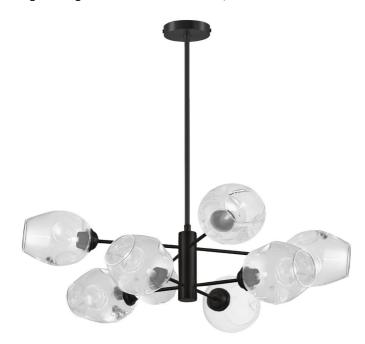

8 Light Halogen Matte Black Pendant w/ Clear Glass

| Height               | 8''     |
|----------------------|---------|
| Width/Length         | 26"     |
| Depth                | 26"     |
| Weight               | 8 lbs   |
|                      |         |
| <b>Body Material</b> | Metal   |
| Finish/Color         | Black   |
| Type of Finish       | Painted |
|                      |         |
| Light Qty            | 8       |
| Light Base           | G9      |
| Light Max Watt       | 40      |
| Light Inc            | No      |
|                      |         |
|                      | ·       |
| ·                    | -       |

| Dimmable                  | Dimmable                               |
|---------------------------|----------------------------------------|
| LED Compatible            | LED Compatible                         |
| Total Wattage             | 320W                                   |
| _                         |                                        |
|                           |                                        |
| Second Material           | Glass                                  |
| Second Finish/Color       | Clear                                  |
| •                         |                                        |
|                           |                                        |
|                           |                                        |
| Rated For                 | Damp Location                          |
| Rated For<br>Voltage      | Damp Location                          |
|                           |                                        |
|                           |                                        |
| Voltage                   | 120V                                   |
| Voltage<br>Approval       | 120V<br>cUL or equivalent              |
| Voltage Approval Warranty | 120V  cUL or equivalent 1 Year Limited |
| Voltage Approval Warranty | 120V  cUL or equivalent 1 Year Limited |