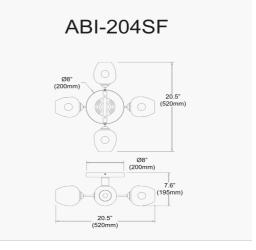

## ABI-204SF-VB-CLR - Abii 4LT Semi Flush, VB Finish w/ Clear Glass

4 Light Halogen Semi Flush, Vintage Bronze with Clear Glass

| Height                      | 7.75"          |   |
|-----------------------------|----------------|---|
| Width/Length                | 20.5"          |   |
| Depth                       | 20.5"          |   |
| Weight                      | 3 lbs          |   |
|                             |                |   |
| Body Material               | Metal          |   |
| Finish/Color                | Vintage Bronze |   |
|                             |                |   |
| Type of Finish              | Electroplated  |   |
| Type of Finish              | Electroplated  |   |
| Type of Finish<br>Light Qty | Electroplated  |   |
|                             |                |   |
| Light Qty                   | 4              | _ |
| Light Qty<br>Light Base     | 4<br>G9        |   |