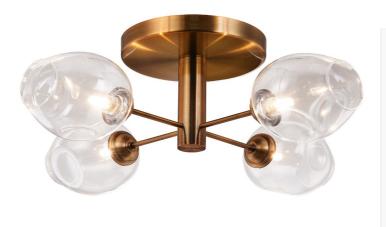

## ABI-204SF-VB-CLR - Abii 4LT Semi Flush, VB Finish w/ Clear Glass

4 Light Halogen Semi Flush, Vintage Bronze with Clear Glass

| Height                      | 7.75"          |   |
|-----------------------------|----------------|---|
| Width/Length                | 20.5"          |   |
| Depth                       | 20.5"          |   |
| Weight                      | 3 lbs          |   |
|                             |                |   |
| Body Material               | Metal          |   |
| Finish/Color                | Vintage Bronze |   |
|                             |                |   |
| Type of Finish              | Electroplated  |   |
| Type of Finish              | Electroplated  |   |
| Type of Finish<br>Light Qty | Electroplated  |   |
|                             |                |   |
| Light Qty                   | 4              | _ |
| Light Qty<br>Light Base     | 4<br>G9        |   |

| Dimmable            | Dimmable          |
|---------------------|-------------------|
| LED Compatible      | LED Compatible    |
| Total Wattage       | 160W              |
|                     |                   |
|                     |                   |
| Second Material     | Glass             |
| Second Finish/Color | Clear             |
|                     |                   |
|                     |                   |
| Rated For           | Damp Location     |
| Voltage             | 120V              |
|                     |                   |
| Approval            | cUL or equivalent |
| Warranty            | 1 Year Limited    |
| Install Position    | Ceiling           |