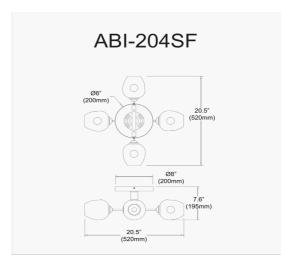

4 Light Halogen Matte Black Semi Flush w/ Clear Glass

| Height               | 7.75"   |  |
|----------------------|---------|--|
| Width/Length         | 20.5"   |  |
| Depth                | 20.5"   |  |
| Weight               | 3 lbs   |  |
|                      |         |  |
| <b>Body Material</b> | Metal   |  |
| Finish/Color         | Black   |  |
| Type of Finish       | Painted |  |
|                      |         |  |
| Light Qty            | 4       |  |
| Light Base           | G9      |  |
| Light Max Watt       | 40      |  |
| Light Inc            | No      |  |
|                      |         |  |
|                      |         |  |
|                      |         |  |

| Dimmable            | Dimmable          |
|---------------------|-------------------|
| LED Compatible      | LED Compatible    |
| Total Wattage       | 160W              |
|                     |                   |
|                     |                   |
| Second Material     | Glass             |
| Second Finish/Color | Clear             |
|                     |                   |
|                     |                   |
| Rated For           | Damp Location     |
| Voltage             | 120V              |
|                     |                   |
| Approval            | cUL or equivalent |
| Warranty            | 1 Year Limited    |
| Install Position    | Ceiling           |