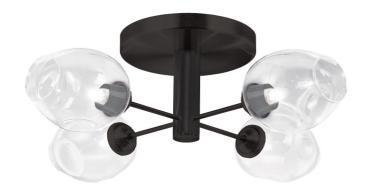

4 Light Halogen Matte Black Semi Flush w/ Clear Glass

| Height               | 7.75"   |  |
|----------------------|---------|--|
| Width/Length         | 20.5"   |  |
| Depth                | 20.5"   |  |
| Weight               | 3 lbs   |  |
|                      |         |  |
| <b>Body Material</b> | Metal   |  |
| Finish/Color         | Black   |  |
| Type of Finish       | Painted |  |
|                      |         |  |
| Light Qty            | 4       |  |
| Light Base           | G9      |  |
| Light Max Watt       | 40      |  |
| Light Inc            | No      |  |
|                      |         |  |
|                      |         |  |
|                      |         |  |

| Dimmable            | Dimmable          |
|---------------------|-------------------|
| LED Compatible      | LED Compatible    |
| Total Wattage       | 160W              |
|                     |                   |
|                     |                   |
| Second Material     | Glass             |
| Second Finish/Color | Clear             |
|                     |                   |
|                     |                   |
| Rated For           | Damp Location     |
| Voltage             | 120V              |
|                     |                   |
| Approval            | cUL or equivalent |
| Warranty            | 1 Year Limited    |
| Install Position    | Ceiling           |