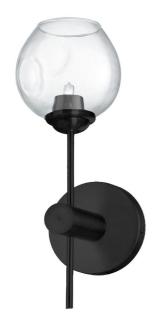

1 Light Halogen Matte Black Vanity Light w/ Clear Glass

| Height                | 14.75"  |
|-----------------------|---------|
| Width/Length          | 4.75''  |
| Depth                 | 4.75"   |
| Weight                | 2 lbs   |
|                       |         |
| <b>Body Material</b>  | Metal   |
| Finish/Color          | Black   |
| Type of Finish        | Painted |
|                       |         |
| Light Qty             | 1       |
| Light Base            | G9      |
| <b>Light Max Watt</b> | 40      |
| Light Inc             | No      |
|                       |         |
|                       |         |
|                       |         |

| Dimmable            | Dimmable          |
|---------------------|-------------------|
| LED Compatible      | LED Compatible    |
| Total Wattage       | 40W               |
|                     |                   |
|                     |                   |
| Second Material     | Glass             |
| Second Finish/Color | Clear             |
|                     |                   |
|                     |                   |
| Rated For           | Damp Location     |
| Voltage             | 120V              |
|                     |                   |
| Approval            | cUL or equivalent |
| Warranty            | 1 Year Limited    |
| Install Position    | Wall              |