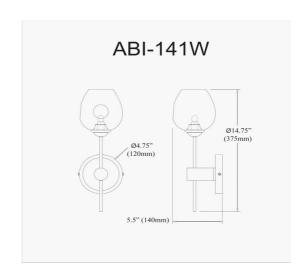

1 Light Halogen Matte Black Vanity Light w/ Clear Glass

| Height                | 14.75"  |
|-----------------------|---------|
| Width/Length          | 4.75''  |
| Depth                 | 4.75"   |
| Weight                | 2 lbs   |
|                       |         |
| <b>Body Material</b>  | Metal   |
| Finish/Color          | Black   |
| Type of Finish        | Painted |
|                       |         |
| Light Qty             | 1       |
| Light Base            | G9      |
| <b>Light Max Watt</b> | 40      |
| Light Inc             | No      |
|                       |         |
|                       |         |
|                       |         |

| Dimmable            | Dimmable          |
|---------------------|-------------------|
| LED Compatible      | LED Compatible    |
| Total Wattage       | 40W               |
|                     |                   |
|                     |                   |
| Second Material     | Glass             |
| Second Finish/Color | Clear             |
|                     |                   |
|                     |                   |
| Rated For           | Damp Location     |
| Voltage             | 120V              |
|                     |                   |
| Approval            | cUL or equivalent |
| Warranty            | 1 Year Limited    |
| Install Position    | Wall              |