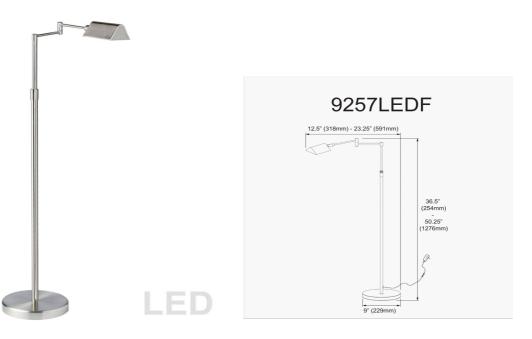

## 9W LED Swing Arm Floor Lamp, Satin Nickel Finish

| Height                                                    | 50.25''                |
|-----------------------------------------------------------|------------------------|
| Width/Length                                              | 23.25''                |
| Depth                                                     | 9''                    |
| Weight                                                    | 7.5 lbs                |
|                                                           |                        |
| Body Material                                             | Metal                  |
| Finish/Color                                              | Satin Nickel           |
| Type of Finish                                            | Electroplated          |
|                                                           |                        |
| Light Qty                                                 | 1                      |
| LIGHT QLY                                                 | 1                      |
| Light Base                                                | LED                    |
|                                                           | -                      |
| Light Base                                                | LED                    |
| Light Base<br>Light Max Watt                              | LED<br>9               |
| Light Base<br>Light Max Watt<br>Light Inc                 | LED<br>9<br>Yes        |
| Light Base<br>Light Max Watt<br>Light Inc<br>Light Lumens | LED<br>9<br>Yes<br>765 |