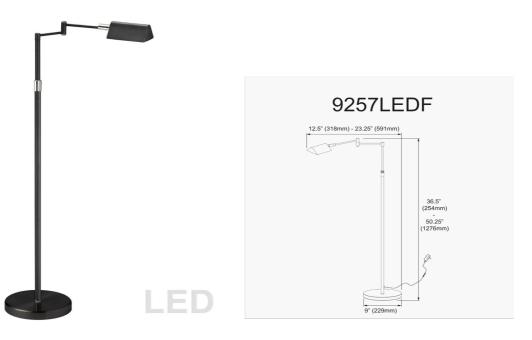

## 9W LED Swing Arm Floor Lamp, Black Finish

| Height         | 50.25''     |  |
|----------------|-------------|--|
| Width/Length   | 23.25''     |  |
| Depth          | 9''         |  |
| Weight         | 7.5 lbs     |  |
|                |             |  |
| Body Material  | Metal       |  |
| Finish/Color   | Black       |  |
| Type of Finish | Painted     |  |
|                |             |  |
| Light Qty      | 1           |  |
| Light Base     | LED         |  |
| Light Max Watt | 9           |  |
| Light Inc      | Yes         |  |
| Light Lumens   | 765         |  |
| Light CRI      | 80+         |  |
| Light CCT      | 3000K       |  |
| Light Life     | 30000 Hours |  |