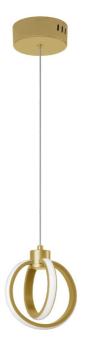

14W Pendant, Aged Brass with White Silicone Diffuser

| Height                                                     | 7.5"               |
|------------------------------------------------------------|--------------------|
| Width/Length                                               | 6.25"              |
| Depth                                                      | 6.25"              |
| Weight                                                     | 2 lbs              |
|                                                            |                    |
| <b>Body Material</b>                                       | Metal              |
| Finish/Color                                               | Aged Brass         |
| Type of Finish                                             | Electroplated      |
|                                                            |                    |
|                                                            |                    |
| Light Qty                                                  | 1                  |
| Light Qty<br>Light Base                                    | 1<br>LED           |
|                                                            |                    |
| Light Base                                                 | LED                |
| Light Base<br>Light Max Watt                               | LED<br>14          |
| Light Base Light Max Watt Light Inc                        | LED<br>14<br>Yes   |
| Light Base Light Max Watt Light Inc Light Lumens           | LED 14 Yes 965     |
| Light Base Light Max Watt Light Inc Light Lumens Light CRI | LED 14 Yes 965 80+ |