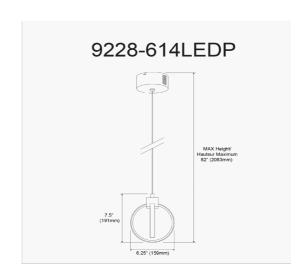

14W Pendant, Aged Brass with White Silicone Diffuser

| Height                                                     | 7.5"               |
|------------------------------------------------------------|--------------------|
| Width/Length                                               | 6.25"              |
| Depth                                                      | 6.25"              |
| Weight                                                     | 2 lbs              |
|                                                            |                    |
| <b>Body Material</b>                                       | Metal              |
| Finish/Color                                               | Aged Brass         |
| Type of Finish                                             | Electroplated      |
|                                                            |                    |
|                                                            |                    |
| Light Qty                                                  | 1                  |
| Light Qty<br>Light Base                                    | 1<br>LED           |
|                                                            |                    |
| Light Base                                                 | LED                |
| Light Base<br>Light Max Watt                               | LED<br>14          |
| Light Base Light Max Watt Light Inc                        | LED<br>14<br>Yes   |
| Light Base Light Max Watt Light Inc Light Lumens           | LED 14 Yes 965     |
| Light Base Light Max Watt Light Inc Light Lumens Light CRI | LED 14 Yes 965 80+ |