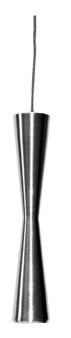

5 Watt LED Pendant, Satin Chrome Finish

| Height               | 12.25"        |
|----------------------|---------------|
| Width/Length         | 2''           |
| Depth                | 2''           |
| Weight               | 4 lbs         |
|                      |               |
| <b>Body Material</b> | Metal         |
| Finish/Color         | Satin Chrome  |
| Type of Finish       | Electroplated |
|                      |               |
| Light Qty            | 1             |
| Light Base           | LED           |
| Light Max Watt       | 5             |
| Light Inc            | Yes           |
| <b>Light Lumens</b>  | 400           |
| Light CRI            | 90+           |
| Light CCT            | 3000K         |
| Light Life           |               |