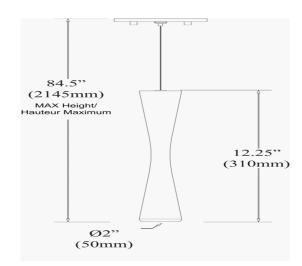

5 Watt LED Pendant, Satin Chrome Finish

| Height               | 12.25"        |
|----------------------|---------------|
| Width/Length         | 2''           |
| Depth                | 2''           |
| Weight               | 4 lbs         |
|                      |               |
| <b>Body Material</b> | Metal         |
| Finish/Color         | Satin Chrome  |
| Type of Finish       | Electroplated |
|                      |               |
| Light Qty            | 1             |
| Light Base           | LED           |
| Light Max Watt       | 5             |
| Light Inc            | Yes           |
| <b>Light Lumens</b>  | 400           |
| Light CRI            | 90+           |
| Light CCT            | 3000K         |
| Light Life           |               |