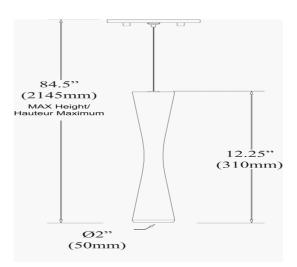

## 5 Watt LED Pendant, Matte Black Finish

| Height                                                    | 12.25''                |
|-----------------------------------------------------------|------------------------|
| Width/Length                                              | 2"                     |
| Depth                                                     | 2''                    |
| Weight                                                    | 4 lbs                  |
|                                                           |                        |
| Body Material                                             | Metal                  |
| Finish/Color                                              | Black                  |
| Type of Finish                                            | Painted                |
|                                                           |                        |
|                                                           |                        |
| Light Qty                                                 | 1                      |
| Light Qty<br>Light Base                                   | 1<br>LED               |
|                                                           |                        |
| Light Base                                                | LED                    |
| Light Base<br>Light Max Watt                              | LED<br>5               |
| Light Base<br>Light Max Watt<br>Light Inc                 | LED<br>5<br>Yes        |
| Light Base<br>Light Max Watt<br>Light Inc<br>Light Lumens | LED<br>5<br>Yes<br>400 |