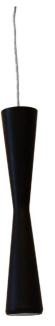

## 8901LED-1P-MB - 5W Pendant, Matte Black Finish

## 5 Watt LED Pendant, Matte Black Finish

| Height                                                    | 12.25''                |
|-----------------------------------------------------------|------------------------|
| Width/Length                                              | 2"                     |
| Depth                                                     | 2''                    |
| Weight                                                    | 4 lbs                  |
|                                                           |                        |
| Body Material                                             | Metal                  |
| Finish/Color                                              | Black                  |
| Type of Finish                                            | Painted                |
|                                                           |                        |
|                                                           |                        |
| Light Qty                                                 | 1                      |
| Light Qty<br>Light Base                                   | 1<br>LED               |
|                                                           |                        |
| Light Base                                                | LED                    |
| Light Base<br>Light Max Watt                              | LED<br>5               |
| Light Base<br>Light Max Watt<br>Light Inc                 | LED<br>5<br>Yes        |
| Light Base<br>Light Max Watt<br>Light Inc<br>Light Lumens | LED<br>5<br>Yes<br>400 |