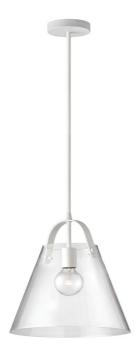

1 Light Incandescent Pendant Matte White Finish with Clear Glass

| Height                | 14"    |
|-----------------------|--------|
| Width/Length          | 12.75" |
| Depth                 | 12.75" |
| Weight                | 5 lbs  |
|                       |        |
| <b>Body Material</b>  | Glass  |
| Finish/Color          | Clear  |
|                       |        |
|                       |        |
| Light Qty             | 1      |
| Light Base            | E26    |
| <b>Light Max Watt</b> | 60     |
| Light Inc             | No     |
|                       |        |
|                       |        |
|                       |        |