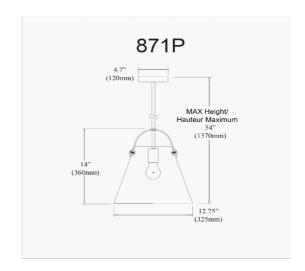

1 Light Incandescent Pendant Matte White Finish with Clear Glass

| Height                | 14"    |
|-----------------------|--------|
| Width/Length          | 12.75" |
| Depth                 | 12.75" |
| Weight                | 5 lbs  |
|                       |        |
| <b>Body Material</b>  | Glass  |
| Finish/Color          | Clear  |
|                       |        |
|                       |        |
| Light Qty             | 1      |
| Light Base            | E26    |
| <b>Light Max Watt</b> | 60     |
| Light Inc             | No     |
|                       |        |
|                       |        |
|                       |        |