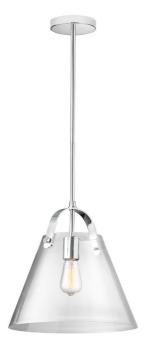

1 Light Incandescent Pendant Polished Chrome Finish with Clear Glass

| Height         | 14''    |
|----------------|---------|
| Width/Length   | 12.75'' |
| Depth          | 12.75'' |
| Weight         | 5 lbs   |
|                |         |
| Body Material  | Glass   |
| Finish/Color   | Clear   |
|                |         |
|                |         |
| Light Qty      | 1       |
| Light Base     | E26     |
| Light Max Watt | 60      |
| Light Inc      | No      |
|                |         |
|                |         |

| Dimmable              | Dimmable          |
|-----------------------|-------------------|
| LED Compatible        | LED Compatible    |
| Total Wattage         | 60W               |
|                       |                   |
|                       |                   |
| Second Material       | Metal             |
| Second Finish/Color   | Polished Chrome   |
| Second Type of Finish | Electroplated     |
|                       |                   |
| Rated For             | Dry Location      |
| Voltage               | 120V              |
|                       |                   |
| Approval              | cUL or equivalent |
| Warranty              | 1 Year Limited    |
| Install Position      | Ceiling           |
|                       |                   |
| Extension Length      | 39 (8+11+20)      |
| -                     |                   |