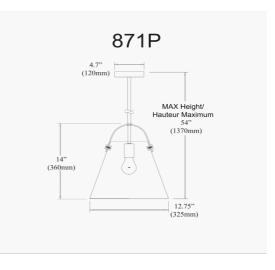

1 Light Incandescent Pendant Polished Chrome Finish with Clear Glass

| Height         | 14''    |
|----------------|---------|
| Width/Length   | 12.75'' |
| Depth          | 12.75'' |
| Weight         | 5 lbs   |
|                |         |
| Body Material  | Glass   |
| Finish/Color   | Clear   |
|                |         |
|                |         |
| Light Qty      | 1       |
| Light Base     | E26     |
| Light Max Watt | 60      |
| Light Inc      | No      |
|                |         |
|                |         |

| Dimmable              | Dimmable          |
|-----------------------|-------------------|
| LED Compatible        | LED Compatible    |
| Total Wattage         | 60W               |
|                       |                   |
|                       |                   |
| Second Material       | Metal             |
| Second Finish/Color   | Polished Chrome   |
| Second Type of Finish | Electroplated     |
|                       |                   |
| Rated For             | Dry Location      |
| Voltage               | 120V              |
|                       |                   |
| Approval              | cUL or equivalent |
| Warranty              | 1 Year Limited    |
| Install Position      | Ceiling           |
|                       |                   |
| Extension Length      | 39 (8+11+20)      |
| -                     |                   |