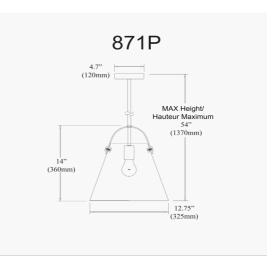

## 871P-BK - Polly 1LT Incandescent Pendant, Black w/ Clear Glass

1 Light Incandescent Pendant Matte Black Finish with Clear Glass

| Height         | 14"     |
|----------------|---------|
| Width/Length   | 12.75'' |
| Depth          | 12.75'' |
| Weight         | 5 lbs   |
|                |         |
| Body Material  | Glass   |
| Finish/Color   | Clear   |
|                |         |
|                |         |
| Light Qty      | 1       |
| Light Base     | E26     |
| Light Max Watt | 60      |
| Light Inc      | No      |
|                |         |
|                |         |