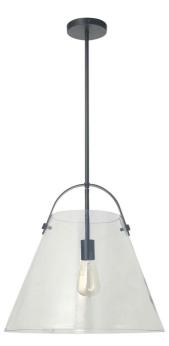

## 871P-BK - Polly 1LT Incandescent Pendant, Black w/ Clear Glass

1 Light Incandescent Pendant Matte Black Finish with Clear Glass

| Height         | 14"     |
|----------------|---------|
| Width/Length   | 12.75'' |
| Depth          | 12.75'' |
| Weight         | 5 lbs   |
|                |         |
| Body Material  | Glass   |
| Finish/Color   | Clear   |
|                |         |
|                |         |
| Light Qty      | 1       |
| Light Base     | E26     |
| Light Max Watt | 60      |
| Light Inc      | No      |
|                |         |
|                |         |