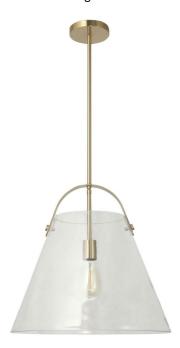

1 Light Incandescent Pendant Aged Brass Finish with Clear Glass

| Width/Length         | 12.75" |
|----------------------|--------|
| Depth                | 12.75" |
| Weight               | 5 lbs  |
|                      |        |
| <b>Body Material</b> | Glass  |
| Finish/Color         | Clear  |
|                      |        |
|                      |        |
| Light Qty            | 1      |
| Light Base           | E26    |
| Light Max Watt       | 60     |
| Light Inc            | No     |
|                      |        |
|                      |        |

14''

Height

| Dimmable                         |
|----------------------------------|
| LED Compatible                   |
| 60W                              |
|                                  |
|                                  |
| Metal                            |
| Aged Brass                       |
| Electroplated                    |
|                                  |
|                                  |
| Dry Location                     |
| Dry Location<br>120V             |
|                                  |
|                                  |
| 120V                             |
| 120V<br>cUL or equivalent        |
| cUL or equivalent 1 Year Limited |
|                                  |