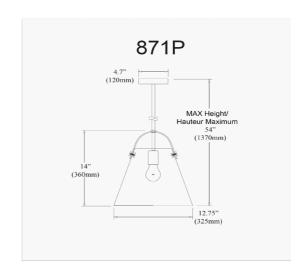

1 Light Incandescent Pendant Aged Brass Finish with Clear Glass

| Width/Length         | 12.75" |
|----------------------|--------|
| Depth                | 12.75" |
| Weight               | 5 lbs  |
|                      |        |
| <b>Body Material</b> | Glass  |
| Finish/Color         | Clear  |
|                      |        |
|                      |        |
| Light Qty            | 1      |
| Light Base           | E26    |
| Light Max Watt       | 60     |
| Light Inc            | No     |
|                      |        |
|                      |        |

14''

Height

| Dimmable                         |
|----------------------------------|
| LED Compatible                   |
| 60W                              |
|                                  |
|                                  |
| Metal                            |
| Aged Brass                       |
| Electroplated                    |
|                                  |
|                                  |
| Dry Location                     |
| Dry Location<br>120V             |
|                                  |
|                                  |
| 120V                             |
| 120V<br>cUL or equivalent        |
| cUL or equivalent 1 Year Limited |
|                                  |