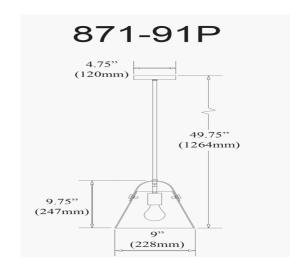

1 Light Incandescent Pendant, Aged Brass w/ Clear Glass

| Height               | 9.75" |  |
|----------------------|-------|--|
| Width/Length         | 9''   |  |
| Depth                | 9''   |  |
| Weight               | 4 lbs |  |
|                      |       |  |
| <b>Body Material</b> | Glass |  |
| Finish/Color         | Clear |  |
|                      |       |  |
|                      |       |  |
| Light Qty            | 1     |  |
| Light Base           | E26   |  |
| Light Max Watt       | 60    |  |
| Light Inc            | No    |  |
|                      |       |  |
|                      |       |  |

| Dimmable              | Dimmable          |
|-----------------------|-------------------|
| LED Compatible        | LED Compatible    |
| Total Wattage         | 60W               |
|                       |                   |
| Second Material       | Metal             |
| Second Finish/Color   | Aged Brass        |
| Second Type of Finish | Electroplated     |
|                       |                   |
| Rated For             | Damp Location     |
| Voltage               | 120V              |
|                       |                   |
| Approval              | cUL or equivalent |
| Warranty              | 1 Year Limited    |
| Install Position      | Ceiling           |
|                       |                   |
| Extension Length      | 39 (8+11+20)      |