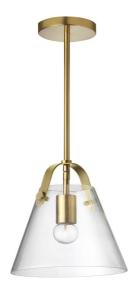

1 Light Incandescent Pendant, Aged Brass w/ Clear Glass

| Height               | 9.75" |  |
|----------------------|-------|--|
| Width/Length         | 9''   |  |
| Depth                | 9''   |  |
| Weight               | 4 lbs |  |
|                      |       |  |
| <b>Body Material</b> | Glass |  |
| Finish/Color         | Clear |  |
|                      |       |  |
|                      |       |  |
| Light Qty            | 1     |  |
| Light Base           | E26   |  |
| Light Max Watt       | 60    |  |
| Light Inc            | No    |  |
|                      |       |  |
|                      |       |  |

| Dimmable              | Dimmable          |
|-----------------------|-------------------|
| LED Compatible        | LED Compatible    |
| Total Wattage         | 60W               |
|                       |                   |
| Second Material       | Metal             |
| Second Finish/Color   | Aged Brass        |
| Second Type of Finish | Electroplated     |
|                       |                   |
| Rated For             | Damp Location     |
| Voltage               | 120V              |
|                       |                   |
| Approval              | cUL or equivalent |
| Warranty              | 1 Year Limited    |
| Install Position      | Ceiling           |
|                       |                   |
| Extension Length      | 39 (8+11+20)      |