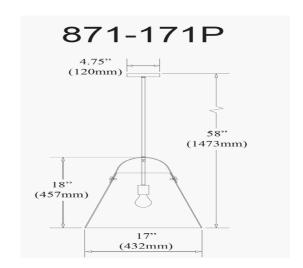

1 Light Incandescent Pendant, Polished Chrome w/ Clear Glass

| 18"   |
|-------|
| 17''  |
| 17''  |
| 7 lbs |
|       |
| Glass |
| Clear |
|       |
|       |
| 1     |
| E26   |
| 60    |
| No    |
|       |
|       |
|       |