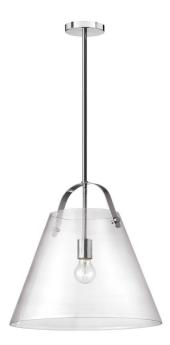

1 Light Incandescent Pendant, Polished Chrome w/ Clear Glass

| 18"   |
|-------|
| 17''  |
| 17''  |
| 7 lbs |
|       |
| Glass |
| Clear |
|       |
|       |
| 1     |
| E26   |
| 60    |
| No    |
|       |
|       |
|       |